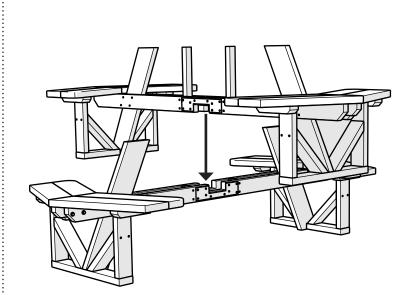

# **PARTS**

Something missing? Call (833) 665-6300

Repeat one more time

4

Braces on upper seat section go inside table frame

5

**POLYWOOD**