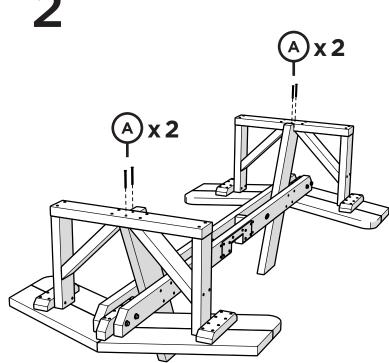

# **PARTS**

Something missing? Call (833) 665-6300

Repeat one more time

4

Braces on upper seat section go inside table frame

5

**POLYWOOD**