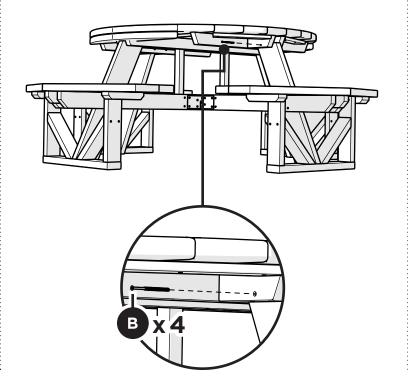

# **PARTS**

Something missing? Call (833) 665-6300

Repeat one more time

4

Braces on upper seat section go inside table frame

5

**POLYWOOD**