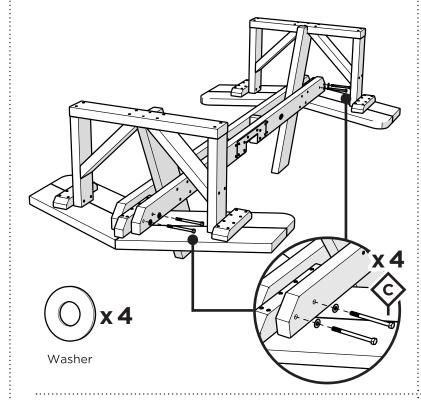

# **PARTS**

Something missing? Call (833) 665-6300

Repeat one more time

4

Braces on upper seat section go inside table frame

5

**POLYWOOD**