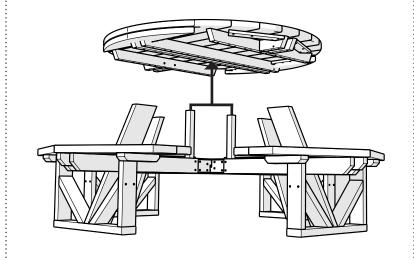

# **PARTS**

Something missing? Call (833) 665-6300

Repeat one more time

4

Braces on upper seat section go inside table frame

5

**POLYWOOD**