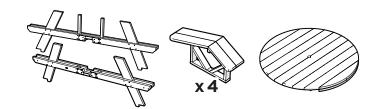

# **PARTS**

Something missing? Call (833) 665-6300

Repeat one more time

4

Braces on upper seat section go inside table frame

5

**POLYWOOD**