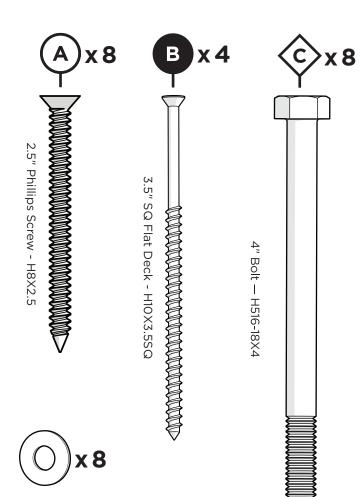

# **PARTS**

Something missing? Call (833) 665-6300

Repeat one more time

4

Braces on upper seat section go inside table frame

5

**POLYWOOD**