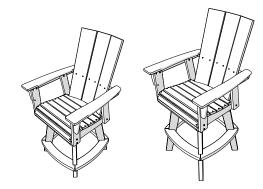

# POLYWOOD

ADDSV601 / ADDSV602 Vineyard Curveback Adirondack Swivel Counter / Bar Chair

ADDSV611 / ADDSV612 Nautical Curveback Adirondack Swivel Counter / Bar Chair

ADDSV621 / ADDSV622 Modern Curveback Adirondack Swivel Counter / Bar Chair