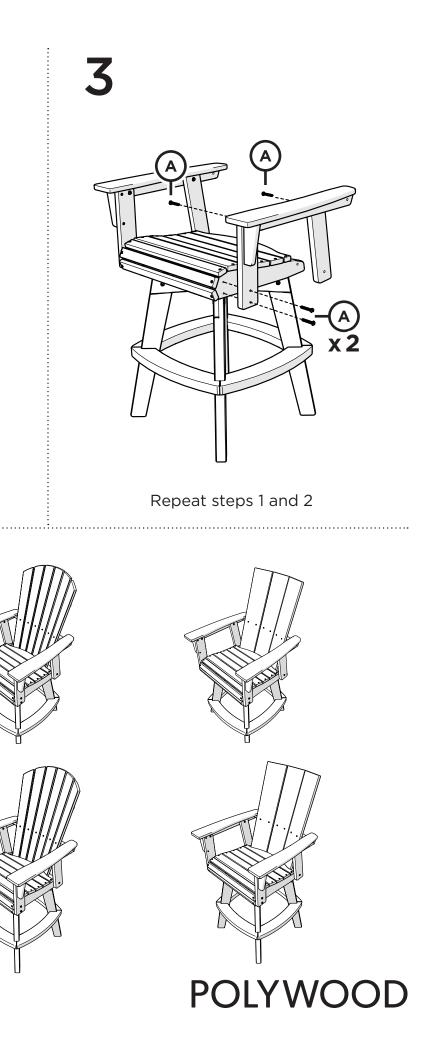

## Join the POLYWOOD Owner's Community

Sign up at: polywoodoutdoor.com/welcome

As a POLYWOOD Owner, you'll be among the first to access exclusive information about new product launches, special promotions, and giveaways.



Questions? Please contact us: hello@polywoodoutdoor.com (833) 665-6300



For assembly tips and videos visit: polywoodoutdoor.com/assembly

### Share your space

We love to see where our furniture ends up — snap a pic and tag it on Instagram or Facebook for your chance to be featured on our social channels! #polywood #rethinkoutdoor



facebook.com/polywoodoutdoor





pinterest.com/polywood



youtube.com/polywood

.....



Did you know?

On average, POLYWOOD recycles 400,000 milk jugs a day!

Learn more about our story: genuinePOLYWOOD.com



Call (833) 665-6300