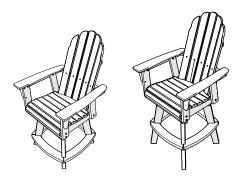

# POLYWOOD

ADDSV601 / ADDSV602 Vineyard Curveback Adirondack Swivel Counter / Bar Chair

ADDSV611 / ADDSV612 Nautical Curveback Adirondack Swivel Counter / Bar Chair

ADDSV621 / ADDSV622 Modern Curveback Adirondack Swivel Counter / Bar Chair