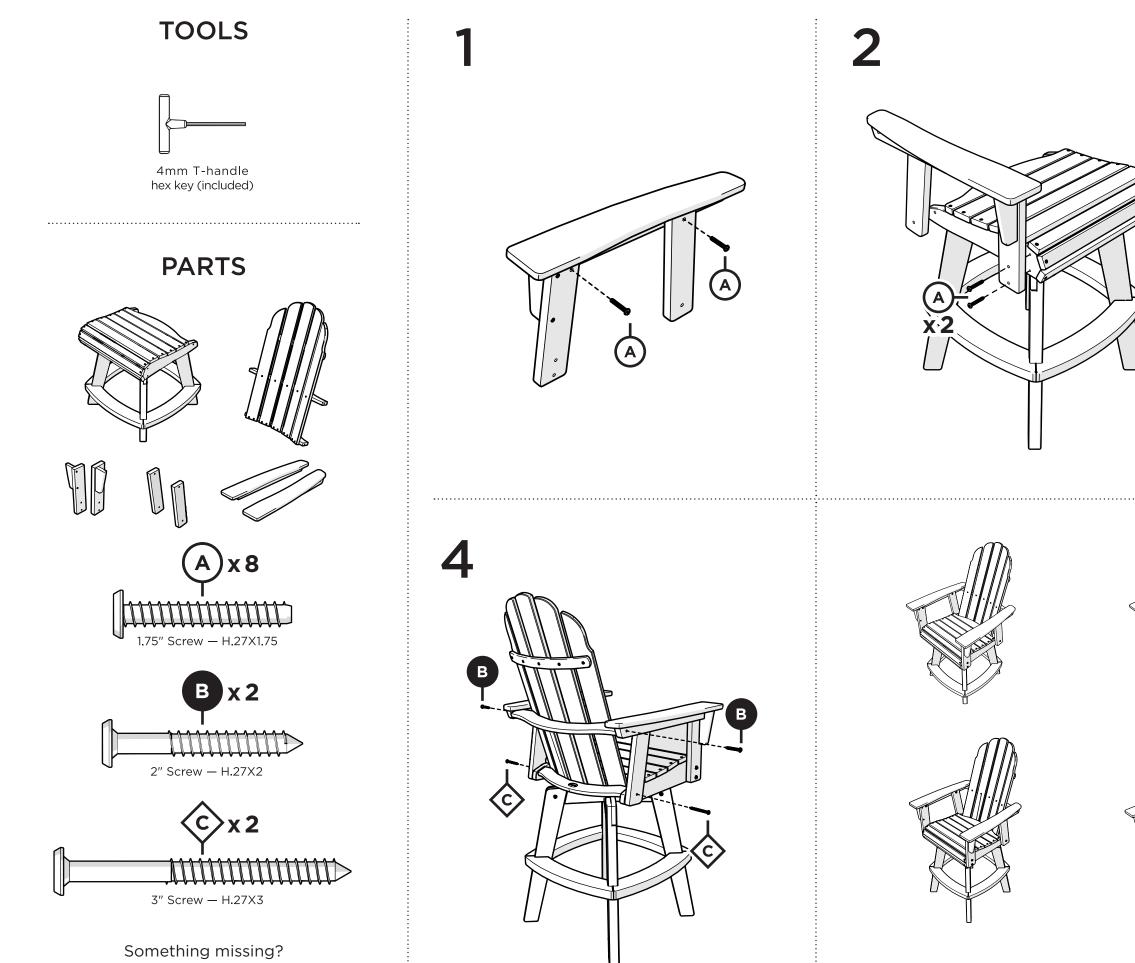

## Having trouble?

If you have questions or concerns regarding assembly instructions or missing parts, please contact us at hello@polywoodoutdoor.com or (833) 665-6300

Questions? Please contact us: hello@polywoodoutdoor.com (833) 665-6300

For assembly tips and videos visit: polywoodoutdoor.com/assembly