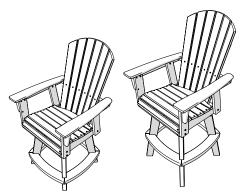

# POLYWOOD

ADDSV601 / ADDSV602 Vineyard Curveback Adirondack Swivel Counter / Bar Chair

ADDSV611 / ADDSV612 Nautical Curveback Adirondack Swivel Counter / Bar Chair

ADDSV621 / ADDSV622 Modern Curveback Adirondack Swivel Counter / Bar Chair