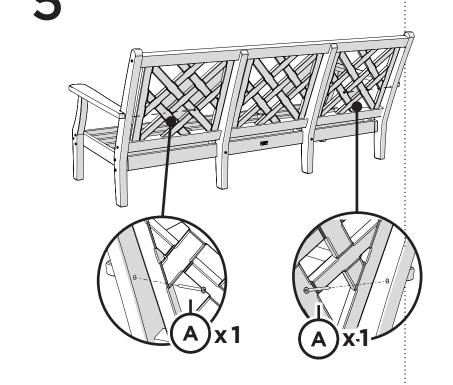

Learn more about our story: genuinePOLYWOOD.com

polywood.com

Something missing?
Visit help.polywood.com

To ensure longevity of your patio set each seat cushion is made with high density foam. With initial use the seat cushions may feel firm, but with continued use the cushions will continue to soften and provide the ultimate comfort for seasons to come.