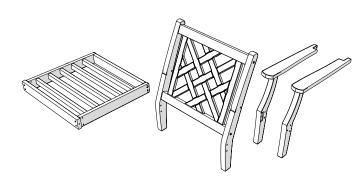

## **PARTS**

Something missing? Visit help.polywood.com

To ensure longevity of your patio set each seat cushion is made with high density foam. With initial use the seat cushions may feel firm, but with continued use the cushions will continue to soften and provide the ultimate comfort for seasons to come.