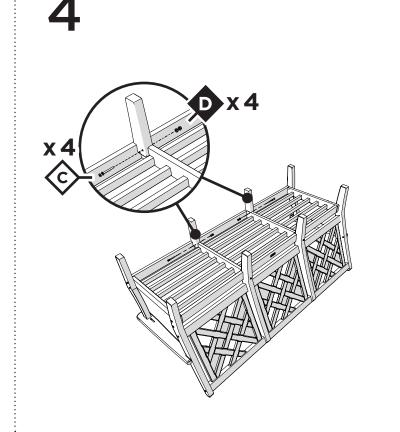

## **PARTS**

Something missing? Visit help.polywood.com

To ensure longevity of your patio set each seat cushion is made with high density foam. With initial use the seat cushions may feel firm, but with continued use the cushions will continue to soften and provide the ultimate comfort for seasons to come.