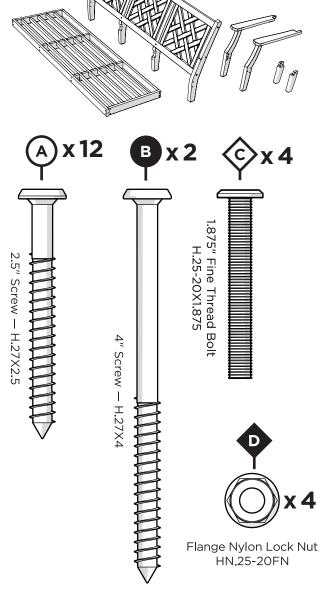

## **PARTS**

Something missing? Visit help.polywood.com

To ensure longevity of your patio set each seat cushion is made with high density foam. With initial use the seat cushions may feel firm, but with continued use the cushions will continue to soften and provide the ultimate comfort for seasons to come.