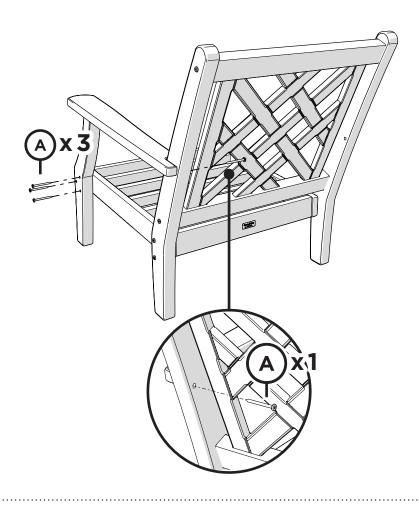

## **PARTS**

Something missing? Visit help.polywood.com

To ensure longevity of your patio set each seat cushion is made with high density foam. With initial use the seat cushions may feel firm, but with continued use the cushions will continue to soften and provide the ultimate comfort for seasons to come.