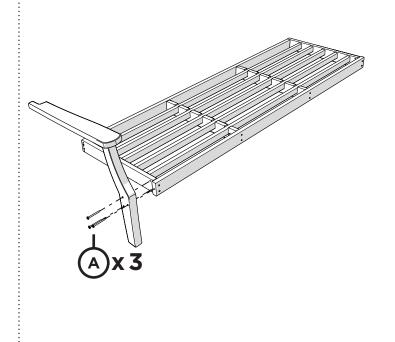

## **PARTS**

Something missing? Visit help.polywood.com

To ensure longevity of your patio set each seat cushion is made with high density foam. With initial use the seat cushions may feel firm, but with continued use the cushions will continue to soften and provide the ultimate comfort for seasons to come.