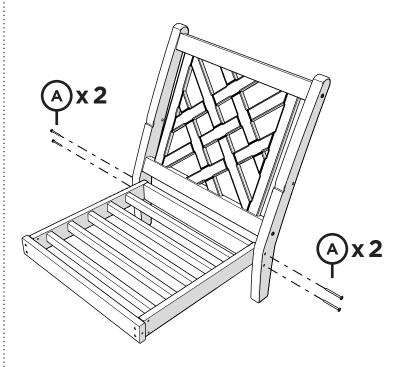

## **PARTS**

Something missing? Visit help.polywood.com

To ensure longevity of your patio set each seat cushion is made with high density foam. With initial use the seat cushions may feel firm, but with continued use the cushions will continue to soften and provide the ultimate comfort for seasons to come.