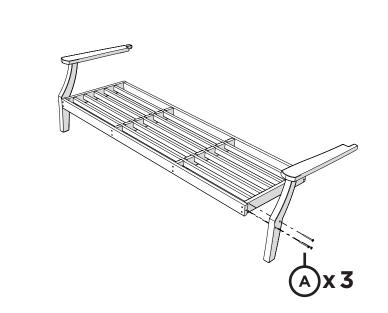

## **PARTS**

Something missing? Visit help.polywood.com

To ensure longevity of your patio set each seat cushion is made with high density foam. With initial use the seat cushions may feel firm, but with continued use the cushions will continue to soften and provide the ultimate comfort for seasons to come.