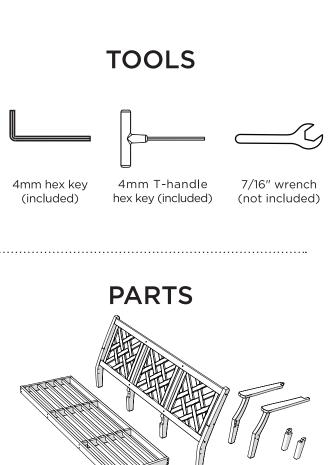

Learn more about our story: genuinePOLYWOOD.com

polywood.com

4mm hex key (included) 4mm T-handle hex key (included)

## **PARTS**

Something missing? Visit help.polywood.com

To ensure longevity of your patio set each seat cushion is made with high density foam. With initial use the seat cushions may feel firm, but with continued use the cushions will continue to soften and provide the ultimate comfort for seasons to come.