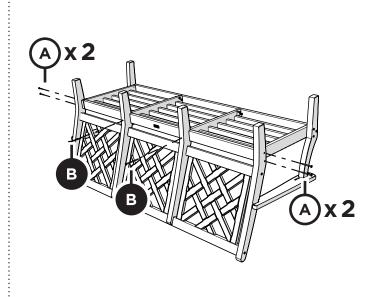

## **PARTS**

Something missing? Visit help.polywood.com

To ensure longevity of your patio set each seat cushion is made with high density foam. With initial use the seat cushions may feel firm, but with continued use the cushions will continue to soften and provide the ultimate comfort for seasons to come.