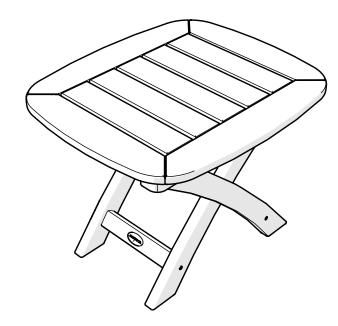

## **POLYWOOD®**

Assembly Instructions

NST Nautical 21" x 18" Side Table Thank You

Thank you for choosing POLYWOOD!

We hope your new furniture helps create a gathering place for you and your loved ones to enjoy for many years to come!