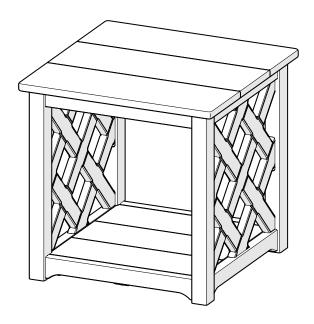

# **POLYWOOD®**

# Assembly Instructions



Remove protective plastic film from the logo medallion.

## NO ASSEMBLY REQUIRED

CLCT2P193
Wovendale Accent

**Table** 

# 20-Year Warranty

Great news! Your POLYWOOD warranty is already activated, no need to send anything in. Located on the bottom of each item is a sticker with a serial number. Please keep this number for your records.

View our full warranty: polywood.com/warranty



## Cleaning Tips

#### For a Quick Clean:

Simply wipe down with soap and water.

#### For a Deep Clean:

Wipe on ½ bleach and ¾ water solution with a clean cloth and let it sit on the lumber for a few minutes (this will not affect the color). Then, loosen any dirt and debris that may catch in surface grooves with a soft bristle brush; hose down to rinse.

#### For a High-Power Clean:

Use a pressure powe