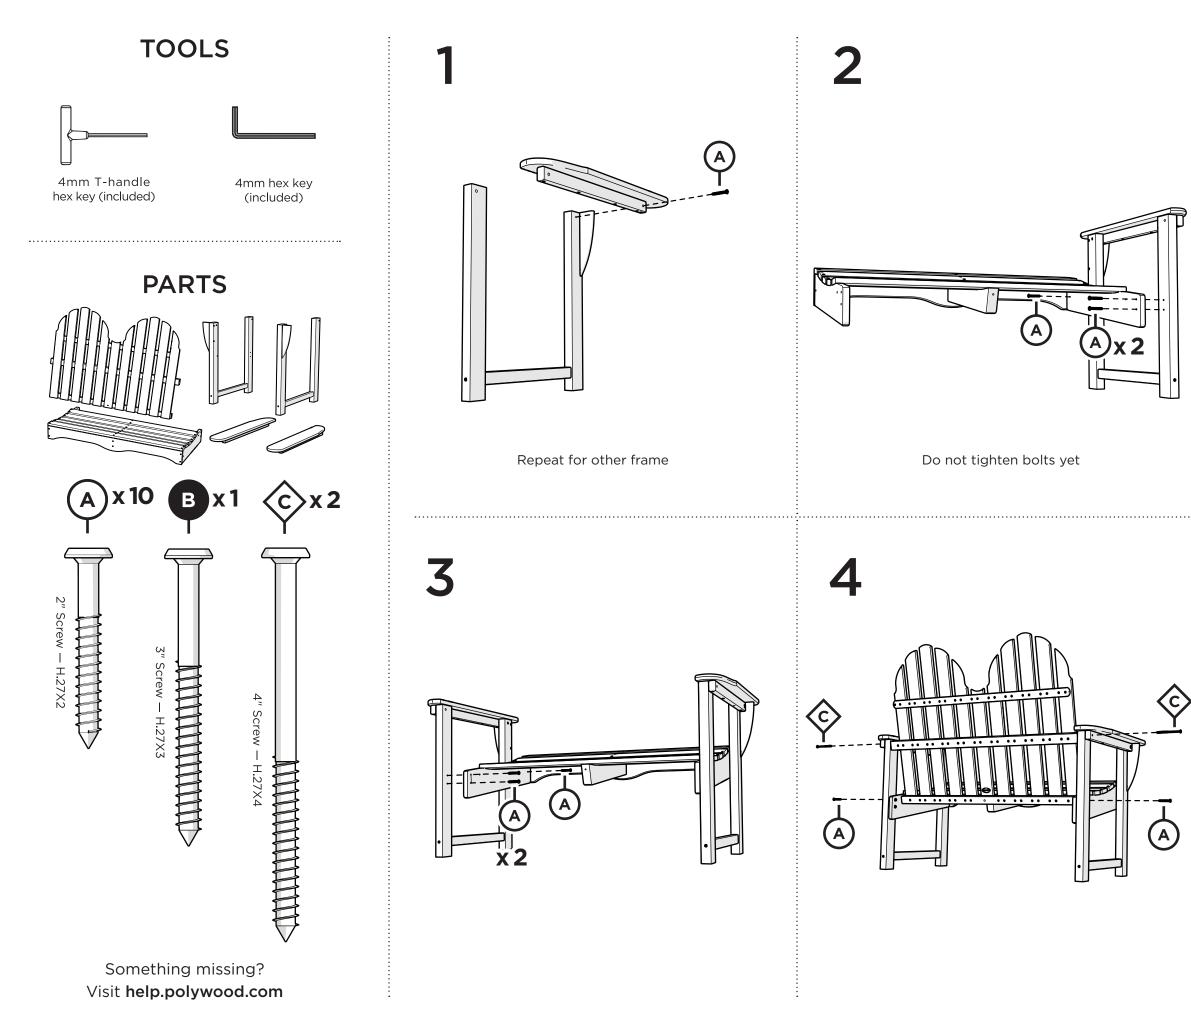

# POLYWOOD®

Assembly Instructions

ADBN-1 Classic Adirondack 48″ Bench

Thank You

Thank you for choosing POLYWOOD! We hope your new furniture helps create a gathering place for you and your loved ones to enjoy for many years to come!

### We're Always Here For You

If you have questions regarding assembly instructions, warranty claims, or missing parts, please visit our Help Center at help.polywood.com

For assembly tips and videos visit: polywood.com/assembly