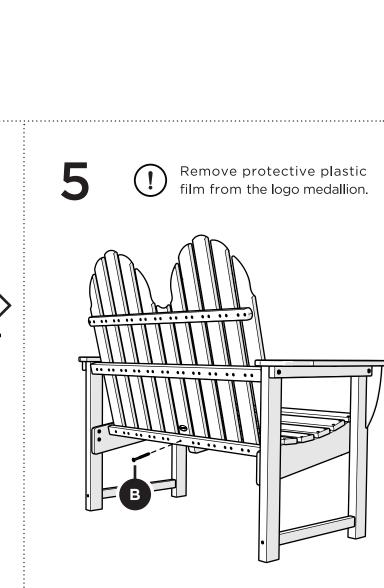

# POLYWOOD®

Assembly Instructions

ADBN-1 Classic Adirondack 48″ Bench

Thank You

Thank you for choosing POLYWOOD! We hope your new furniture helps create a gathering place for you and your loved ones to enjoy for many years to come!

### We're Always Here For You

If you have questions regarding assembly instructions, warranty claims, or missing parts, please visit our Help Center at help.polywood.com

For assembly tips and videos visit: polywood.com/assembly