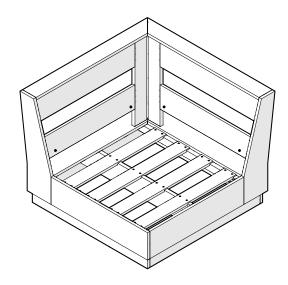

## **PARTS**

3.5" Bolt — HHC.25-20X3.5FT

Thumb Screw — P14372

Something missing? Call (833) 665-6300

1

Use Step 1 to connect the Elevate Modular Corner Chair with another piece of the Elevate Modular set. Skip to step 2 to place the cushions on the frame.