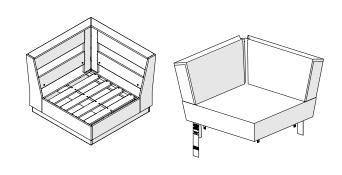

## **PARTS**

3.5" Bolt — HHC.25-20X3.5FT

Thumb Screw — P14372

Something missing? Call (833) 665-6300

1

Use Step 1 to connect the Elevate Modular Corner Chair with another piece of the Elevate Modular set. Skip to step 2 to place the cushions on the frame.

2