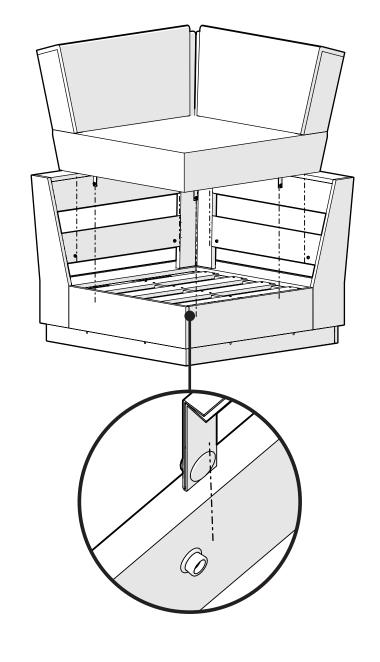

y tips and videos visit: polywood.com/assembly

### Share your space

We love to see where our furniture ends up — snap a pic and tag it on Instagram or Facebook for your chance to be featured on our social channels!

#polywood #rethinkoutdoor



facebook.com/polywoodoutdoor



@POLYWOOD



pinterest.com/polywood



youtube.com/polywood







# Did you know?

On average, POLYWOOD recycles 400,000 milk jugs a day!

Learn more about our story: genuinePOLYWOOD.com

polywood.com

## **TOOLS**



7/16" wrench (not included)

## **PARTS**





3.5" Bolt — HHC.25-20X3.5FT



Thumb Screw — P14372

Something missing? Call (833) 665-6300

1

Use Step 1 to connect the Elevate Modular Corner Chair with another piece of the Elevate Modular set. Skip to step 2 to place the cushions on the frame.



2