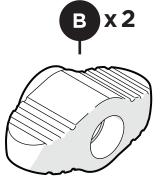

## **PARTS**

3.5" Bolt — HHC.25-20X3.5FT

Thumb Screw — P14372

Something missing? Call (833) 665-6300

1

Use Step 1 to connect the Elevate Modular Corner Chair with another piece of the Elevate Modular set. Skip to step 2 to place the cushions on the frame.