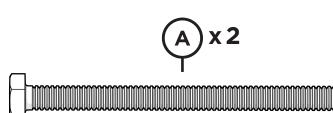

## **PARTS**

3.5" Bolt — HHC.25-20X3.5FT

Thumb Screw — P14372

Something missing? Call (833) 665-6300

1

Use Step 1 to connect the Elevate Modular Corner Chair with another piece of the Elevate Modular set. Skip to step 2 to place the cushions on the frame.