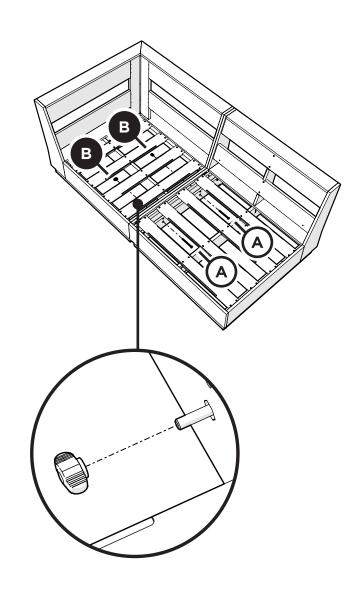

## **PARTS**

3.5" Bolt — HHC.25-20X3.5FT

Thumb Screw — P14372

Something missing? Call (833) 665-6300

1

Use Step 1 to connect the Elevate Modular Corner Chair with another piece of the Elevate Modular set. Skip to step 2 to place the cushions on the frame.