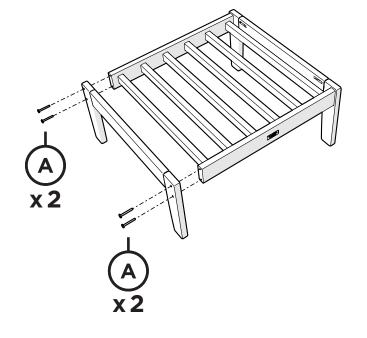

CL4520X

Country Living Deep Seating Ottoman

Thank you for choosing POLYWOOD!

We hope our furniture helps create a gathering place for you and your loved ones to enjoy for many years to come!

# TOOLS

4mm T-handle hex key (included)

# **PARTS**

2