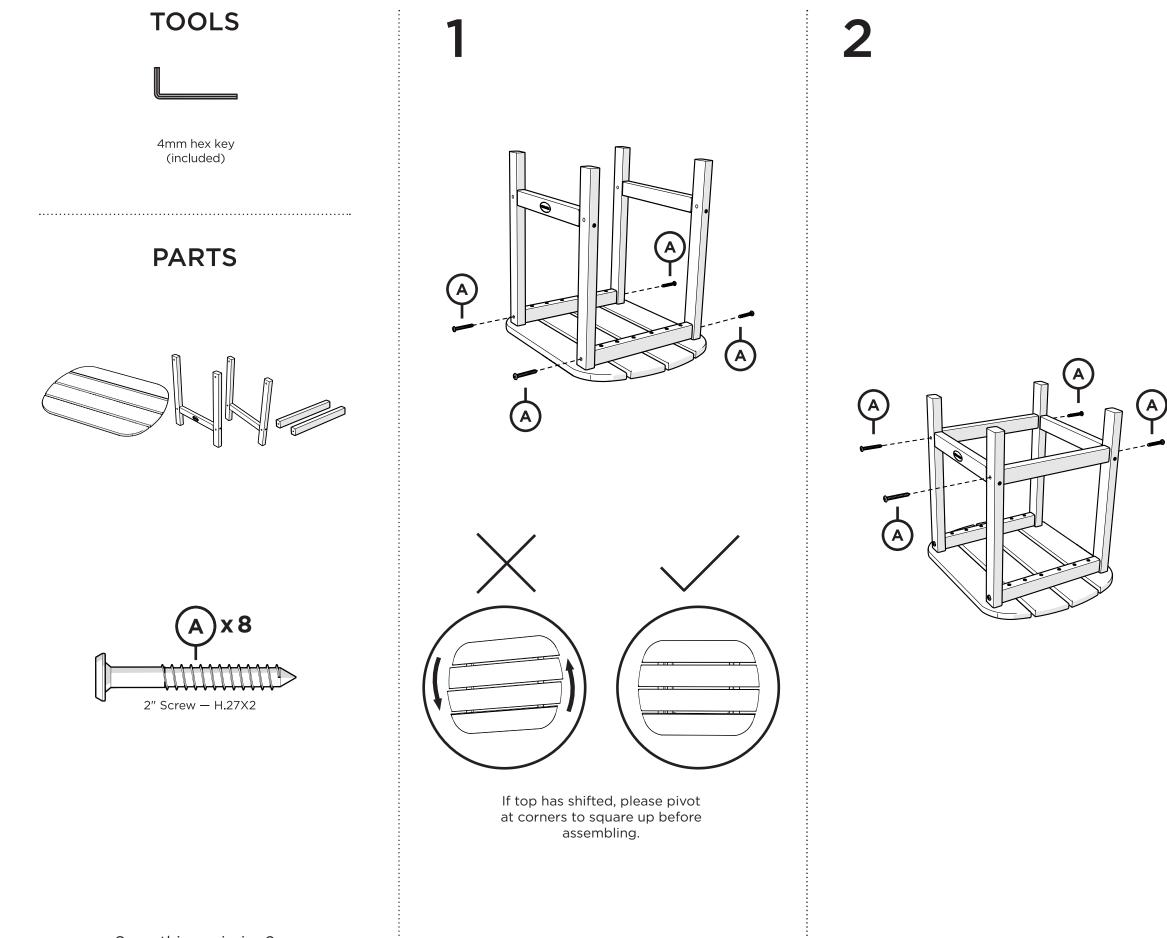

# POLYWOOD®

Assembly Instructions

Thank you for choosing POLYWOOD! We hope your new furniture helps create a gathering place for you and your loved ones to enjoy for many years to come!

SBT18 South Beach Side Table