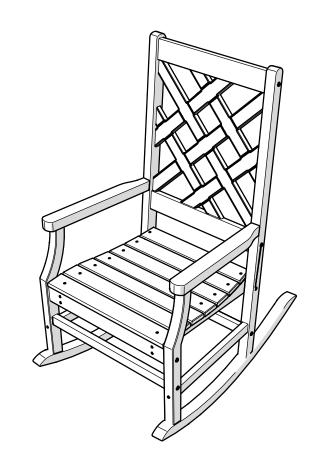

## **POLYWOOD®**

Assembly Instructions

CLRK193
Wovendale Rocking
Chair

Thank You

Thank you for choosing POLYWOOD!

We hope your new furniture helps create a gathering place for you and your loved ones to enjoy for many years to come!