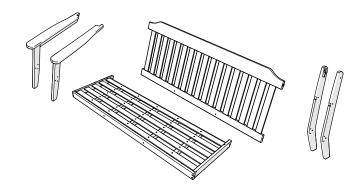

## **PARTS**

1.5" Fine Thread Bolt H.25-20X1.5

Something missing?
Visit help.polywood.com

1

Repeat on opposite side

2

Repeat on opposite side

3