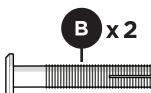

## **PARTS**

1.5" Fine Thread Bolt H.25-20X1.5

Something missing?
Visit help.polywood.com

1

Repeat on opposite side

2

Repeat on opposite side

3