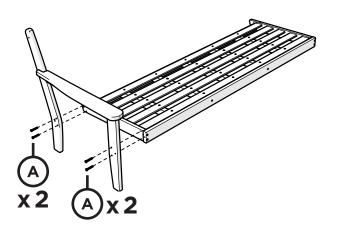

## **PARTS**

1.5" Fine Thread Bolt H.25-20X1.5

Something missing?
Visit help.polywood.com

1

Repeat on opposite side

2

Repeat on opposite side

3

Repeat on opposite side

Ensure Fine Thread Bolts are used

1.5" Fine Thread Bolt
H.25-20X1.5

Pemove protective plastic film from the logo medallion.