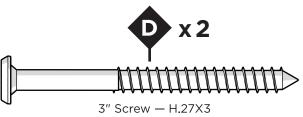

## **PARTS**

1.5" Fine Thread Bolt H.25-20X1.5

Something missing?
Visit help.polywood.com

1

Repeat on opposite side

2

Repeat on opposite side

3