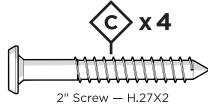

## **PARTS**

1.5" Fine Thread Bolt H.25-20X1.5

Something missing?
Visit help.polywood.com

1

Repeat on opposite side

2

Repeat on opposite side

3