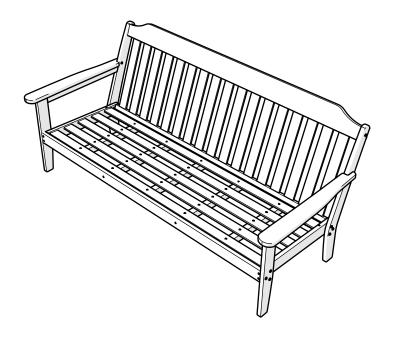

## **POLYWOOD®**

Assembly Instructions

CL4523X
Cottage Deep Seating
Sofa

Thank You

Thank you for choosing POLYWOOD!

We hope your new furniture helps create a gathering place for you and your loved ones to enjoy for many years to come!