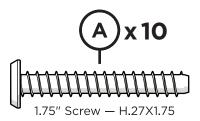

## **PARTS**

1.5" Fine Thread Bolt H.25-20X1.5

Something missing?
Visit help.polywood.com

1

Repeat on opposite side

2

Repeat on opposite side

3