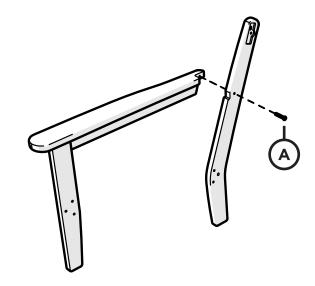

## **PARTS**

1.5" Fine Thread Bolt H.25-20X1.5

Something missing?
Visit help.polywood.com

1

Repeat on opposite side

2

Repeat on opposite side

3