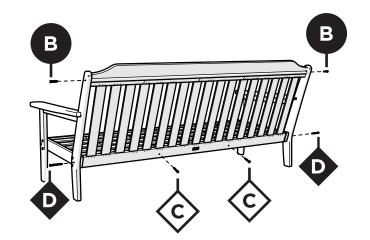

Repeat on opposite side

Ensure Fine Thread Bolts are used

1.5" Fine Thread Bolt
H.25-20X1.5

Pemove protective plastic film from the logo medallion.