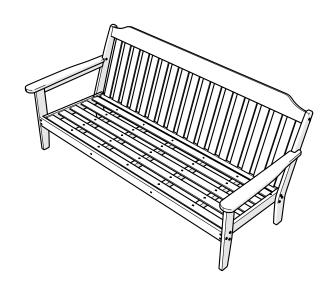

## **POLYWOOD®**

Assembly Instructions

CL4523X
Cottage Deep Seating
Sofa

Thank You

Thank you for choosing POLYWOOD!

We hope your new furniture helps create a gathering place for you and your loved ones to enjoy for many years to come!