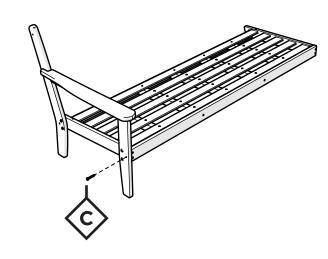

Repeat on opposite side

Ensure Fine Thread Bolts are used

1.5" Fine Thread Bolt
H.25-20X1.5

Pemove protective plastic film from the logo medallion.