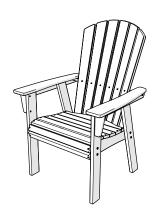

## **POLYWOOD**

Assembly Instructions

ADD600 Vineyard Curveback Adirondack Dining Chair

ADD610
Nautical Curveback Adirondack Dining Chair

ADD620
Modern Curveback Adirondack Dining Chair
polywoodoutdoor.com