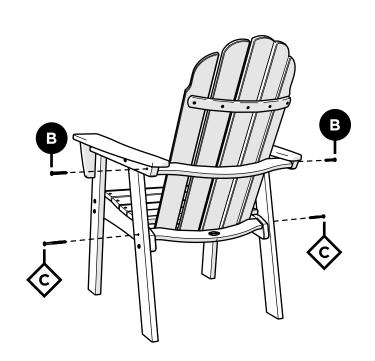

## **POLYWOOD**

Assembly Instructions

ADD600 Vineyard Curveback Adirondack Dining Chair

ADD610
Nautical Curveback Adirondack Dining Chair

ADD620
Modern Curveback Adirondack Dining Chair
polywoodoutdoor.com