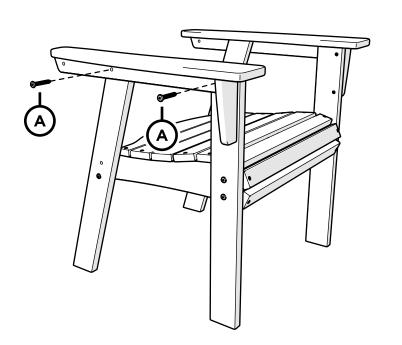

to access exclusive information about new product launches, special promotions, and giveaways.



### Reach Out

Questions? Please contact us: hello@polywoodoutdoor.com (833) 665-6300



Watch & Learn

For assembly tips and videos visit: polywoodoutdoor.com/assembly

## Share your space

We love to see where our furniture ends up — snap a pic and tag it on Instagram or Facebook for your chance to be featured on our social channels!

#polywood #rethinkoutdoor



facebook.com/polywoodoutdoor



@POLYWOOD



pinterest.com/polywood



youtube.com/polywood







## Did you know?

On average, POLYWOOD recycles 400,000 milk jugs a day!

Learn more about our story: genuinePOLYWOOD.com





4mm T-handle hex key (included)

## **PARTS**









Something missing? Call (833) 665-6300











4



5





**POLYWOOD**