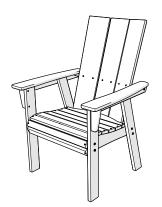

## **POLYWOOD**

Assembly Instructions

ADD600 Vineyard Curveback Adirondack Dining Chair

ADD610
Nautical Curveback Adirondack Dining Chair

ADD620
Modern Curveback Adirondack Dining Chair
polywoodoutdoor.com