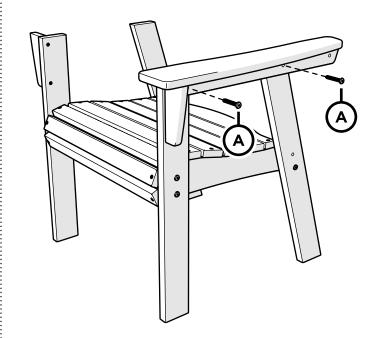

irst to access exclusive information about new product launches, special promotions, and giveaways.



### Reach Out

Questions? Please contact us: hello@polywoodoutdoor.com (833) 665-6300



Watch & Learn

For assembly tips and videos visit: polywoodoutdoor.com/assembly

## Share your space

We love to see where our furniture ends up — snap a pic and tag it on Instagram or Facebook for your chance to be featured on our social channels!

#polywood #rethinkoutdoor



facebook.com/polywoodoutdoor



@POLYWOOD



pinterest.com/polywood



youtube.com/polywood







## Did you know?

On average, POLYWOOD recycles 400,000 milk jugs a day!

Learn more about our story: genuinePOLYWOOD.com





4mm T-handle hex key (included)

## **PARTS**









Something missing? Call (833) 665-6300











4



5





**POLYWOOD**