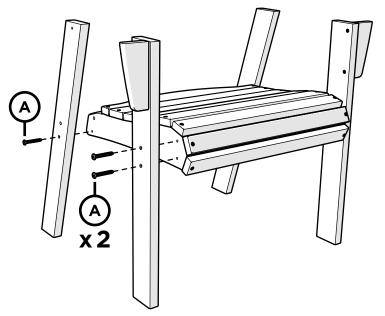

he first to access exclusive information about new product launches, special promotions, and giveaways.



### Reach Out

Questions? Please contact us: hello@polywoodoutdoor.com (833) 665-6300



Watch & Learn

For assembly tips and videos visit: polywoodoutdoor.com/assembly

## Share your space

We love to see where our furniture ends up — snap a pic and tag it on Instagram or Facebook for your chance to be featured on our social channels!

#polywood #rethinkoutdoor



facebook.com/polywoodoutdoor



@POLYWOOD



pinterest.com/polywood



youtube.com/polywood







## Did you know?

On average, POLYWOOD recycles 400,000 milk jugs a day!

Learn more about our story: genuinePOLYWOOD.com





4mm T-handle hex key (included)

## **PARTS**









Something missing? Call (833) 665-6300











4



5





**POLYWOOD**