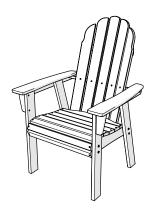

## **POLYWOOD**

Assembly Instructions

ADD600 Vineyard Curveback Adirondack Dining Chair

ADD610
Nautical Curveback Adirondack Dining Chair

ADD620
Modern Curveback Adirondack Dining Chair
polywoodoutdoor.com