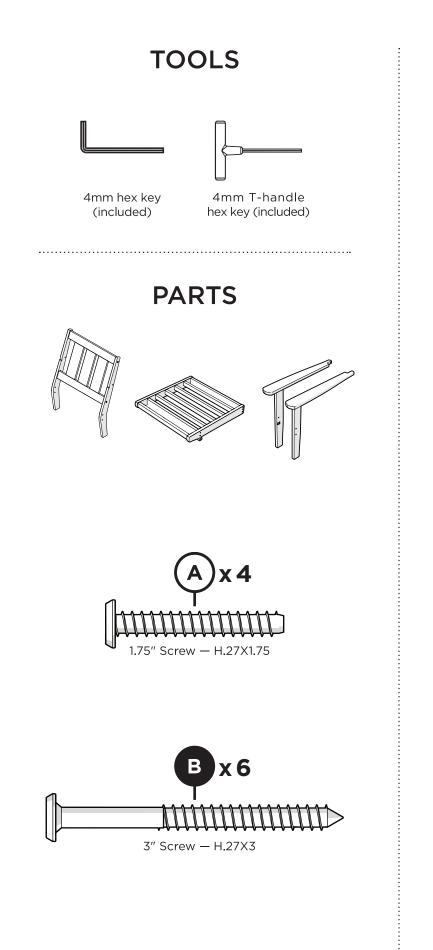

# POLYWOOD

Assembly Instructions

Thank you for choosing POLYWOOD! We hope our furniture helps create a gathering place for you and your loved ones to enjoy for many years to come!

.....

**4451X** Oxford Deep Seating Chair