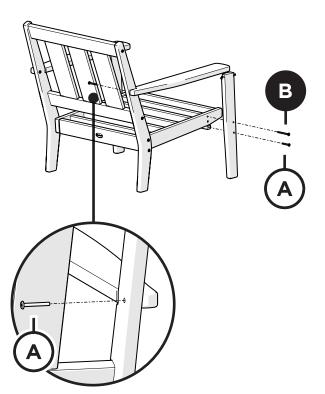

# POLYWOOD

Assembly Instructions

Thank you for choosing POLYWOOD! We hope our furniture helps create a gathering place for you and your loved ones to enjoy for many years to come!

.....

**4451X** Oxford Deep Seating Chair