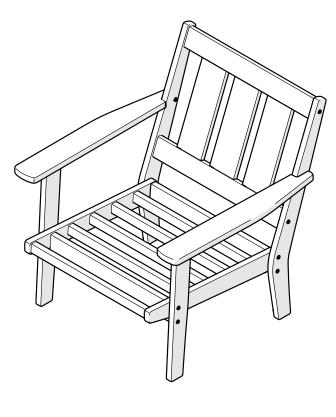

# POLYWOOD

Assembly Instructions

Thank you for choosing POLYWOOD! We hope our furniture helps create a gathering place for you and your loved ones to enjoy for many years to come!

.....

**4451X** Oxford Deep Seating Chair