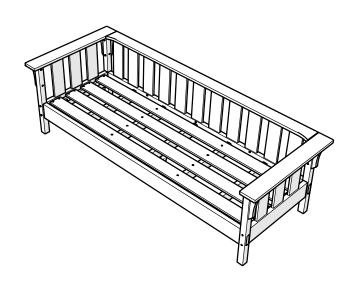

## **POLYWOOD®**

Assembly Instructions

MS4243X
Acadia Deep Seating
Sofa

Thank You

Thank you for choosing POLYWOOD!

We hope your new furniture helps create a gathering place for you and your loved ones to enjoy for many years to come!