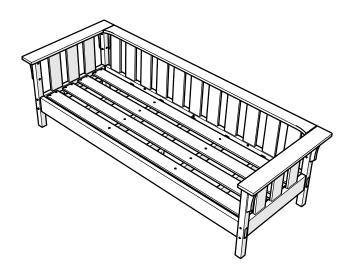

## **POLYWOOD®**

Assembly Instructions

MS4243X
Acadia Deep Seating
Sofa

Thank You

Thank you for choosing POLYWOOD!

We hope your new furniture helps create a gathering place for you and your loved ones to enjoy for many years to come!