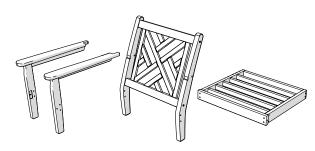

### **PARTS**

To ensure longevity of your patio set each seat cushion is made with high density foam. With initial use the seat cushions may feel firm, but with continued use the cushions will continue to soften and provide the ultimate comfort for seasons to come.