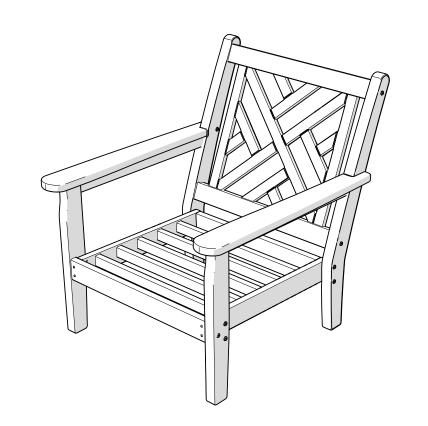

## **POLYWOOD®**

Assembly Instructions

4721X
Chippendale Deep
Seating Chair

Thank You

Thank you for choosing POLYWOOD!

We hope your new furniture helps create a gathering place for you and your loved ones to enjoy for many years to come!