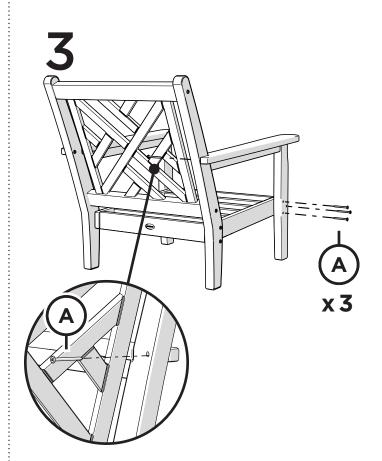

### **PARTS**

To ensure longevity of your patio set each seat cushion is made with high density foam. With initial use the seat cushions may feel firm, but with continued use the cushions will continue to soften and provide the ultimate comfort for seasons to come.