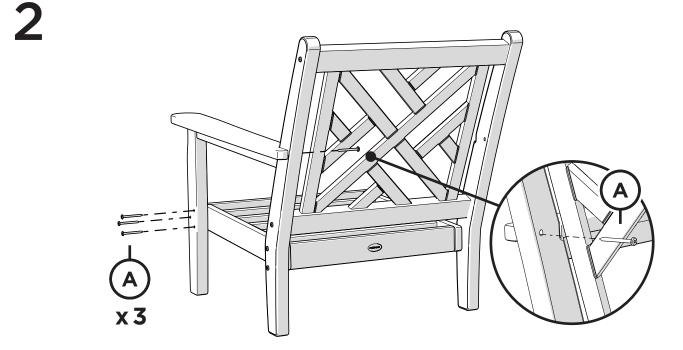

### **PARTS**

To ensure longevity of your patio set each seat cushion is made with high density foam. With initial use the seat cushions may feel firm, but with continued use the cushions will continue to soften and provide the ultimate comfort for seasons to come.