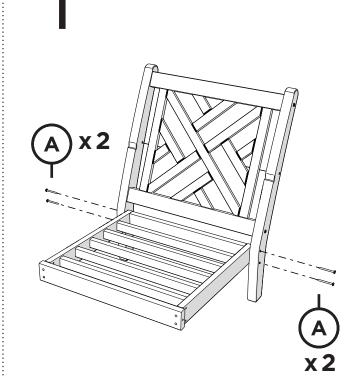

### **PARTS**

To ensure longevity of your patio set each seat cushion is made with high density foam. With initial use the seat cushions may feel firm, but with continued use the cushions will continue to soften and provide the ultimate comfort for seasons to come.