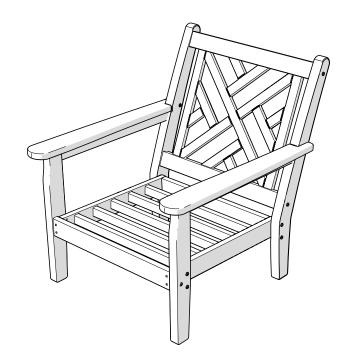

## **POLYWOOD®**

Assembly Instructions

4721X
Chippendale Deep
Seating Chair

Thank You

Thank you for choosing POLYWOOD!

We hope your new furniture helps create a gathering place for you and your loved ones to enjoy for many years to come!