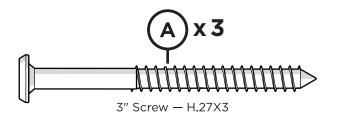

# TOOLS

4mm T-handle hex key (included)

PARTS

(!

2

Remove protective plastic film from the logo medallion.

Something missing? Visit **help.polywood.com** 