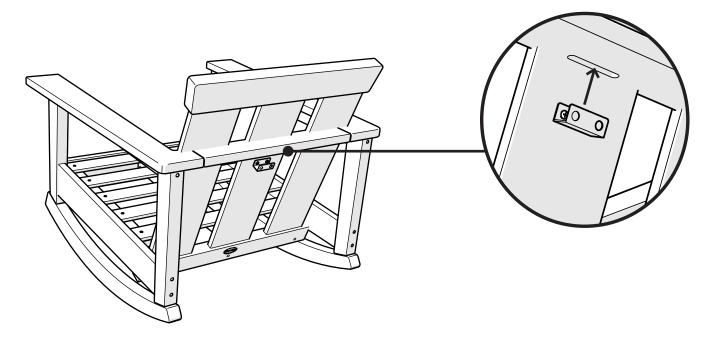

# TOOLS

4mm T-handle hex key (included)

PARTS

(!

2

Remove protective plastic film from the logo medallion.

Something missing? Visit **help.polywood.com** 