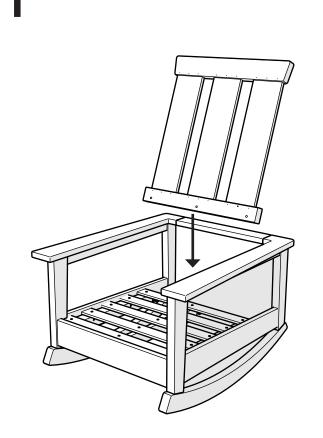

# TOOLS

4mm T-handle hex key (included)

PARTS

(!

2

Remove protective plastic film from the logo medallion.

Something missing? Visit **help.polywood.com** 