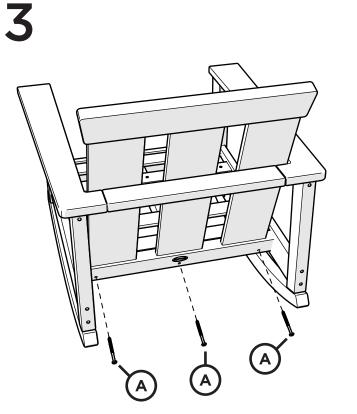

# TOOLS

4mm T-handle hex key (included)

PARTS

(!

2

Remove protective plastic film from the logo medallion.

Something missing? Visit **help.polywood.com** 