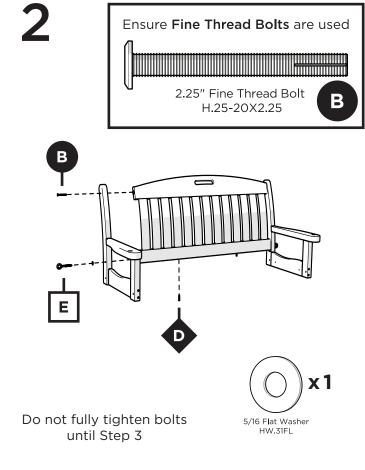

## **POLYWOOD®**

Assembly Instructions

NS48
Nautical 48" Swing

Thank You

Thank you for choosing POLYWOOD!

We hope your new furniture helps create a gathering place for you and your loved ones to enjoy for many years to come!