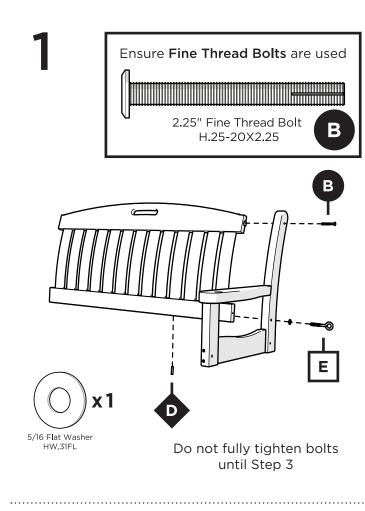

structions, warranty claims, or missing parts, please visit our Help Center at help.polywood.com



Watch & Learn

For assembly tips and videos visit: polywood.com/assembly

## Share Your Space

We love to see your furniture at home

— share a photo or video and tag us
for your chance to be featured!

#polywood



@POLYWOOD



pinterest.com/polywood



youtube.com/polywood



facebook.com/polywoodoutdoor

Join thousands of fans in our Outdoor Living Community!

facebook.com/groups/polywoodoutdoorliving







### Did You Know?

Our long-lasting furniture is made using plastics that could otherwise pollute oceans and overwhelm landfills — and it can also be recycled when the time comes. Better for the planet, better for all.

Learn more about our story: genuinePOLYWOOD.com

polywood.com









Quick Link - HQL.25ZN

Hanging mounts should be about 55" apart (Hanging Hardware not included)

Adjust these chains for









6