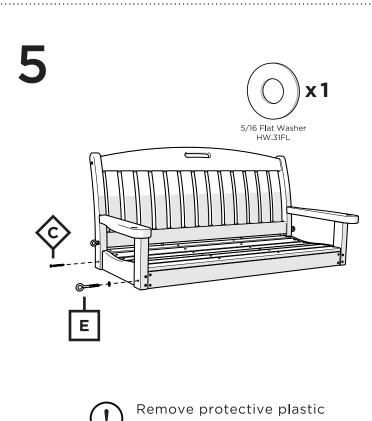

## **POLYWOOD®**

Assembly Instructions

NS48
Nautical 48" Swing

Thank You

Thank you for choosing POLYWOOD!

We hope your new furniture helps create a gathering place for you and your loved ones to enjoy for many years to come!