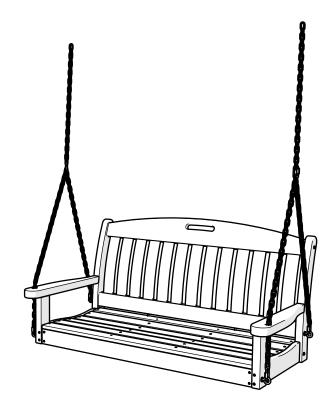

## **POLYWOOD®**

Assembly Instructions

NS48
Nautical 48" Swing

Thank You

Thank you for choosing POLYWOOD!

We hope your new furniture helps create a gathering place for you and your loved ones to enjoy for many years to come!