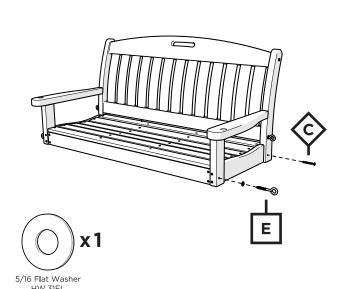

## **POLYWOOD®**

Assembly Instructions

NS48
Nautical 48" Swing

Thank You

Thank you for choosing POLYWOOD!

We hope your new furniture helps create a gathering place for you and your loved ones to enjoy for many years to come!