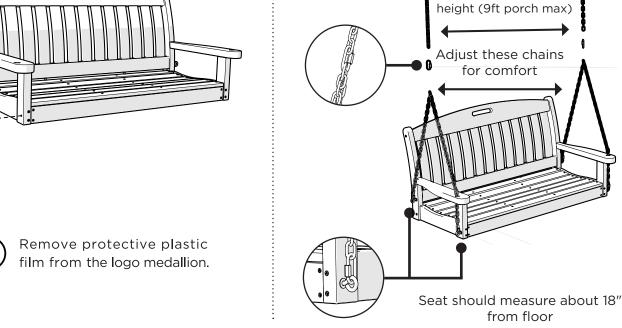

## **POLYWOOD®**

Assembly Instructions

NS48
Nautical 48" Swing

Thank You

Thank you for choosing POLYWOOD!

We hope your new furniture helps create a gathering place for you and your loved ones to enjoy for many years to come!