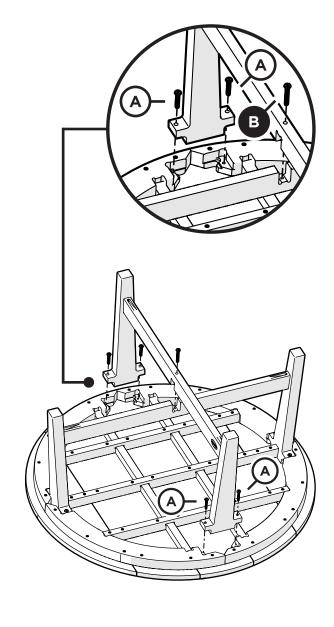

# **POLYWOOD**

Assembly Instructions

CTR36
Newport 36" Round
Coffee Table

Thank You

Thank you for choosing POLYWOOD!

We hope our furniture helps create a gathering place for you and your loved ones to enjoy for many years to come!