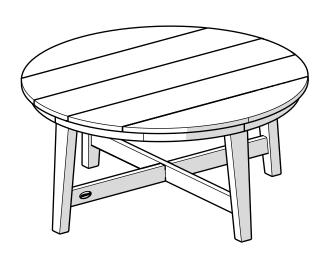

# **POLYWOOD**

Assembly Instructions

CTR36
Newport 36" Round
Coffee Table

Thank You

Thank you for choosing POLYWOOD!

We hope our furniture helps create a gathering place for you and your loved ones to enjoy for many years to come!