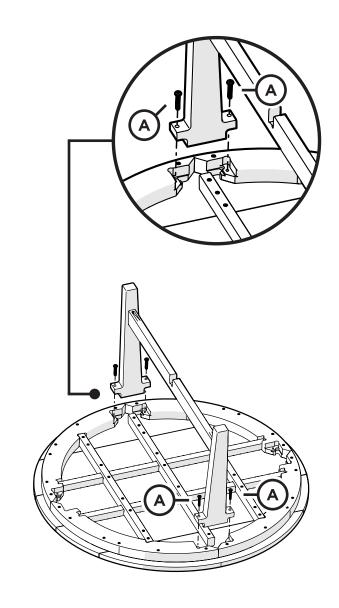

# **POLYWOOD**

Assembly Instructions

CTR36
Newport 36" Round
Coffee Table

Thank You

Thank you for choosing POLYWOOD!

We hope our furniture helps create a gathering place for you and your loved ones to enjoy for many years to come!