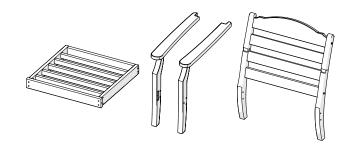

### **PARTS**

Something missing? Visit help.polywood.com

To ensure longevity of your patio set each seat cushion is made with high density foam. With initial use the seat cushions may feel firm, but with continued use the cushions will continue to soften and provide the ultimate comfort for seasons to come.