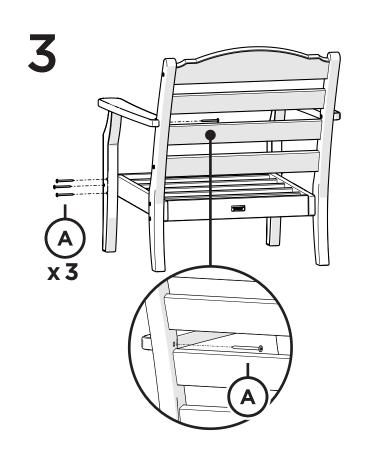

y tips and videos visit: polywood.com/assembly

## Share Your Space

We love to see your furniture at home

— share a photo or video and tag us
for your chance to be featured!

#polywood



@POLYWOOD



pinterest.com/polywood



youtube.com/polywood



facebook.com/polywoodoutdoor

Join thousands of fans in our Outdoor Living Community!

facebook.com/groups/polywoodoutdoorliving







### Did You Know?

Our long-lasting furniture is made using plastics that could otherwise pollute oceans and overwhelm landfills — and it can also be recycled when the time comes. Better for the planet, better for all.

Learn more about our story: genuinePOLYWOOD.com

polywood.com





4mm hex key (included)

4mm T-handle hex key (included)

### **PARTS**





Something missing? Visit help.polywood.com







To ensure longevity of your patio set each seat cushion is made with high density foam. With initial use the seat cushions may feel firm, but with continued use the cushions will continue to soften and provide the ultimate comfort for seasons to come.



Remove protective plastic film from the logo medallion.



POLYWOOD<sup>®</sup>