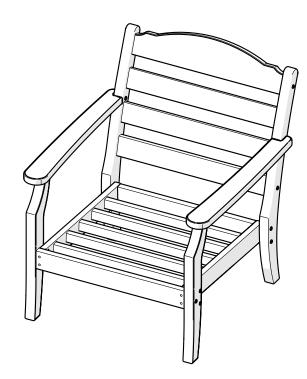

## **POLYWOOD®**

Assembly Instructions

DJ4751X Savannah Deep Seating Chair Thank You

Thank you for choosing POLYWOOD!

We hope your new furniture helps create a gathering place for you and your loved ones to enjoy for many years to come!