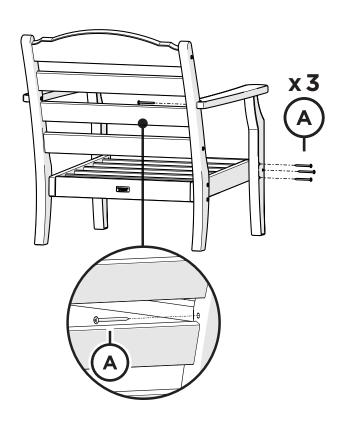

### **PARTS**

Something missing? Visit help.polywood.com

To ensure longevity of your patio set each seat cushion is made with high density foam. With initial use the seat cushions may feel firm, but with continued use the cushions will continue to soften and provide the ultimate comfort for seasons to come.