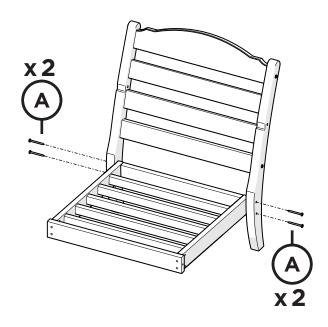

### **PARTS**

Something missing? Visit help.polywood.com

To ensure longevity of your patio set each seat cushion is made with high density foam. With initial use the seat cushions may feel firm, but with continued use the cushions will continue to soften and provide the ultimate comfort for seasons to come.