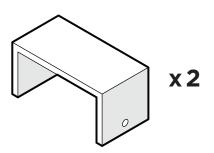

### **PARTS**

Bracket — P13275-XX

Something missing? Visit help.polywood.com 1

4

Brackets can be used to connect furniture together.