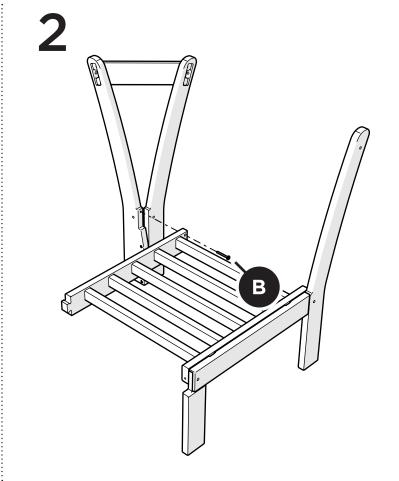

### **PARTS**

Bracket — P13275-XX

Something missing? Visit help.polywood.com 1

4

Brackets can be used to connect furniture together.