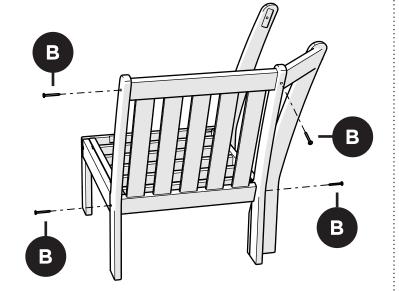

### **PARTS**

Bracket — P13275-XX

Something missing? Visit help.polywood.com 1

4

Brackets can be used to connect furniture together.