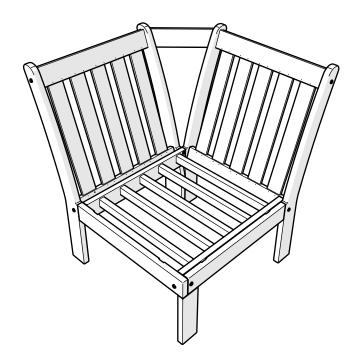

## **POLYWOOD®**

Assembly Instructions

GN2304X
Vineyard Modular
Corner Chair

Thank You

Thank you for choosing POLYWOOD!

We hope your new furniture helps create a gathering place for you and your loved ones to enjoy for many years to come!

### **PARTS**

Bracket — P13275-XX

Something missing? Visit help.polywood.com 1

4

Brackets can be used to connect furniture together.