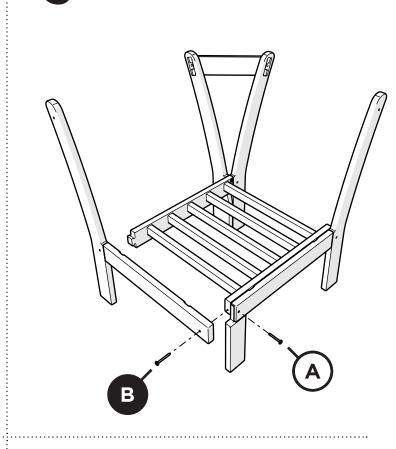

### **PARTS**

Bracket — P13275-XX

Something missing? Visit help.polywood.com 1

4

Brackets can be used to connect furniture together.