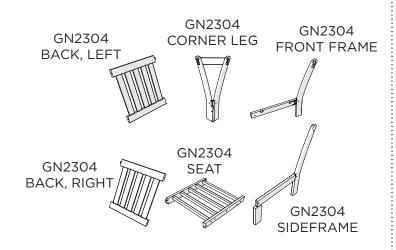

ng parts, please visit our Help Center at help.polywood.com



Watch & Learn

For assembly tips and videos visit: polywood.com/assembly

## Share Your Space

We love to see your furniture at home

— share a photo or video and tag us
for your chance to be featured!

#polywood



@POLYWOOD



pinterest.com/polywood



youtube.com/polywood



facebook.com/polywoodoutdoor

Join thousands of fans in our Outdoor Living Community!

facebook.com/groups/polywoodoutdoorliving







### Did You Know?

Our long-lasting furniture is made using plastics that could otherwise pollute oceans and overwhelm landfills — and it can also be recycled when the time comes. Better for the planet, better for all.

Learn more about our story: genuinePOLYWOOD.com

polywood.com





hex key (included)

### **PARTS**









Bracket — P13275-XX

Something missing? Visit help.polywood.com 1







4







Brackets can be used to connect furniture together.