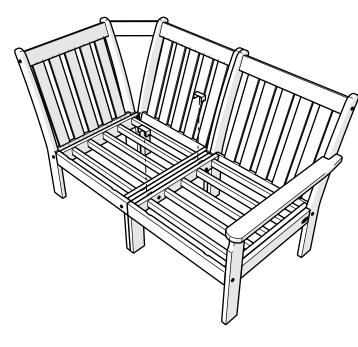

## **POLYWOOD®**

Assembly Instructions

GN2304X
Vineyard Modular
Corner Chair

Thank You

Thank you for choosing POLYWOOD!

We hope your new furniture helps create a gathering place for you and your loved ones to enjoy for many years to come!

### **PARTS**

Bracket — P13275-XX

Something missing? Visit help.polywood.com 1

4

Brackets can be used to connect furniture together.