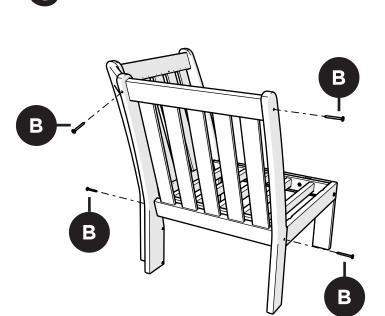

### **PARTS**

Bracket — P13275-XX

Something missing? Visit help.polywood.com 1

4

Brackets can be used to connect furniture together.