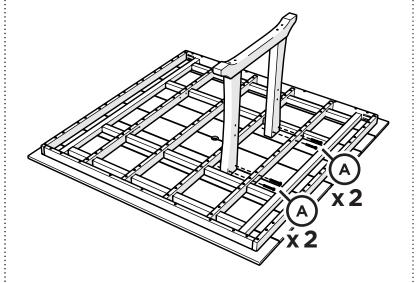

#### **PARTS**

Something missing? Visit help.polywood.com

3

2

Removable table plug

Remove protective plastic film from the logo medallion.

**POLYWOOD**°