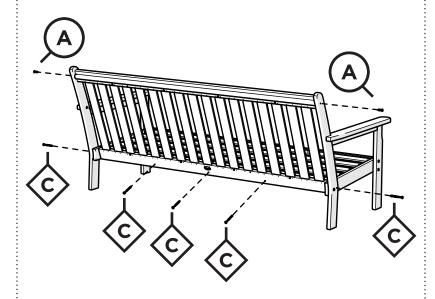

GN69X
Vineyard
Deep Seating Sofa

∭ 1″ Bolt — H.25-20X1

2" Phillips Screw — H8X2

Something missing? Call (833) 665-6300

Position screw through the back leg and align with pilot hole in the arm. Duplicate other side

4

5

**POLYWOOD**