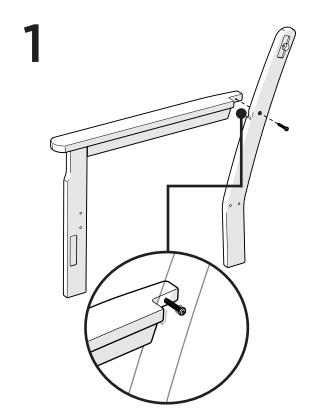

∭ 1″ Bolt — H.25-20X1

2" Phillips Screw — H8X2

Something missing? Call (833) 665-6300

Position screw through the back leg and align with pilot hole in the arm. Duplicate other side

4

5

**POLYWOOD**