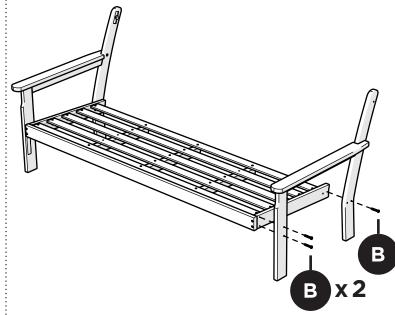

∭ 1″ Bolt — H.25-20X1

2" Phillips Screw — H8X2

Something missing? Call (833) 665-6300

Position screw through the back leg and align with pilot hole in the arm. Duplicate other side

4

5

**POLYWOOD**