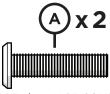

∭ 1″ Bolt — H.25-20X1

2" Phillips Screw — H8X2

Something missing? Call (833) 665-6300

Position screw through the back leg and align with pilot hole in the arm. Duplicate other side

4

5

**POLYWOOD**