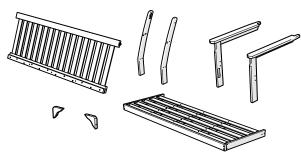

∭ 1″ Bolt — H.25-20X1

2" Phillips Screw — H8X2

Something missing? Call (833) 665-6300

Position screw through the back leg and align with pilot hole in the arm. Duplicate other side

4

5

**POLYWOOD**