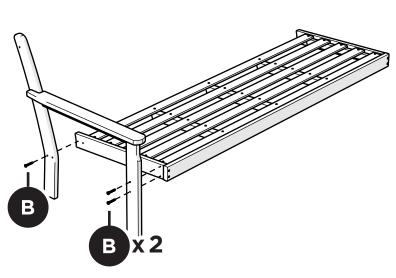

∭ 1″ Bolt — H.25-20X1

2" Phillips Screw — H8X2

Something missing? Call (833) 665-6300

Position screw through the back leg and align with pilot hole in the arm. Duplicate other side

4

5

**POLYWOOD**