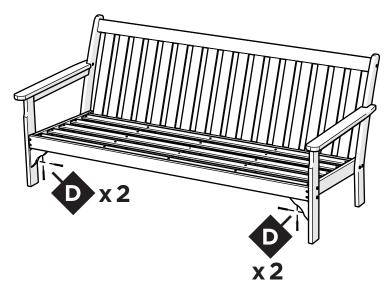

∭ 1″ Bolt — H.25-20X1

2" Phillips Screw — H8X2

Something missing? Call (833) 665-6300

Position screw through the back leg and align with pilot hole in the arm. Duplicate other side

4

5

**POLYWOOD**