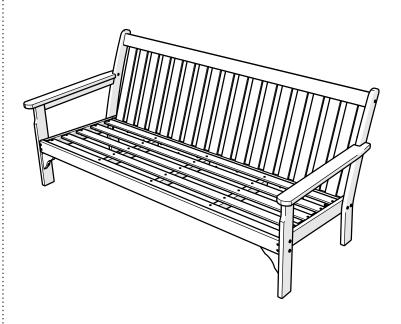

videos visit: polywoodoutdoor.com/assembly

### Share your space

We love to see where our furniture ends up — snap a pic and tag it on Instagram or Facebook for your chance to be featured on our social channels!

#polywood #rethinkoutdoor



facebook.com/polywoodoutdoor



@POLYWOOD



pinterest.com/polywood



youtube.com/polywood







# Did you know?

POLYWOOD was the original outdoor furniture made from recycled materials.

Learn more about our story: genuinePOLYWOOD.com





4mm T-handle hex key (included)



Phillips Screwdriver (Screw Gun Recommended) (Not Included)







∭ 1″ Bolt — H.25-20X1







2" Phillips Screw — H8X2

Something missing? Call (833) 665-6300



Position screw through the back leg and align with pilot hole in the arm. Duplicate other side

4











5





**POLYWOOD**