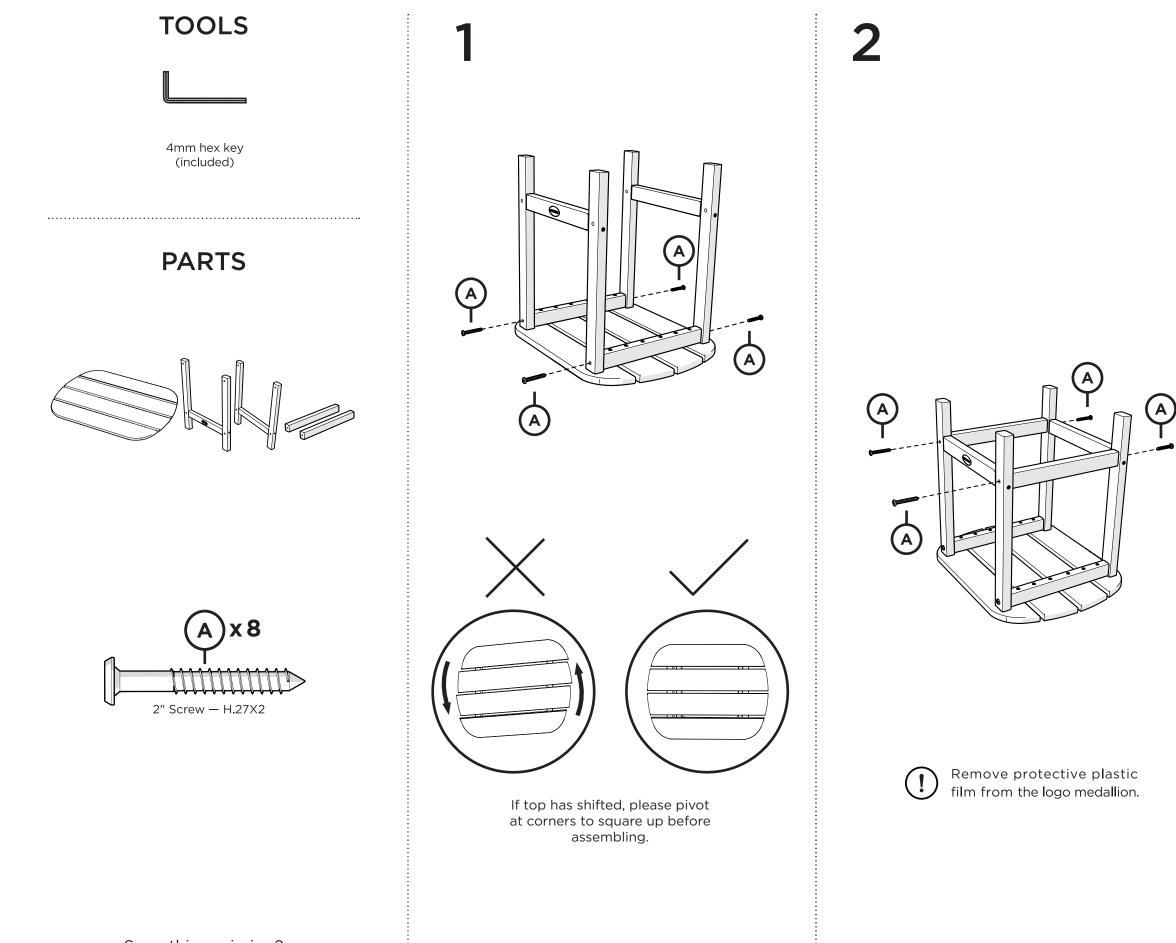

**SBT18** 

South Beach

Side Table

SBT26

South Beach

26" Counter

Side Table

ECT18 Long Island Side Table