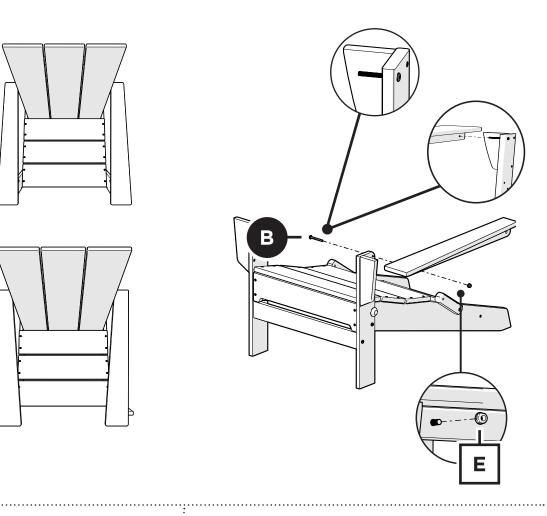

## POLYWOOD®

Assembly Instructions

AD5020 Modern Studio Folding Adirondack Chair

Thank you for choosing POLYWOOD! We hope your new furniture helps create a gathering place for you and your loved ones to enjoy for many years to come!

#### Assembly Instructions

Thank you for choosing POLYWOOD! We hope your new furniture helps create a gathering place for you and your loved ones to enjoy for many years to come!