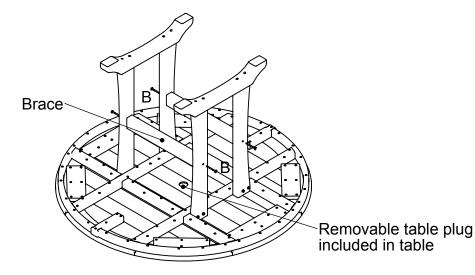

All Weather Furnishings

Step 1 Attach leg assemblies to table top using (8) 2-1/2" chair bolts.

Model:

**RT448** 

- (1) Table top
- (2) Leg Assemblies (2) Brace
- (1) Hardware pack

#### **TOOLS NEEDED**

Step 2 Attach braces to leg assemblies using (4) 2-1/2" screws.

Description Qty. A - 14 X 2.50 HEX WASHER T-A ALCHM 8 B - .273 X 2.50 SOCKET WAFER A 4

Leg Assembly

Table top