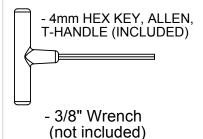

#### **TOOLS NEEDED**

Step 2 Attach braces to leg assemblies using (4) 2-1/2" screws.

Description Qty. A - 14 X 2.50 HEX WASHER T-A ALCHM 8 B - .273 X 2.50 SOCKET WAFER A 4

Leg Assembly

Table top