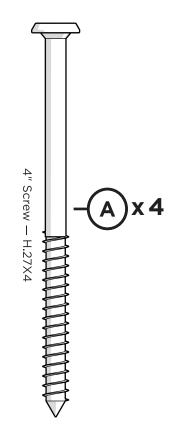

soft bristle brush; hose down to rinse.

### For a High-Power Clean:

Use a pressure power washer (not exceeding 1,500 psi) to spray off dirt and debris. Apply a  $\frac{1}{3}$  bleach and  $\frac{2}{3}$  water solution and scrub with a softbristle brush. Hose down to rinse.



4103X

**Prescott Deep Seating** 

Sofa

### Share your space

We love to see where our furniture ends up — snap a pic and tag it on Instagram or Facebook for your chance to be featured on our social channels! #polywood #rethinkoutdoor



facebook.com/polywoodoutdoor





pinterest.com/polywood



youtube.com/polywood



Did you know?

POLYWOOD was the original outdoor furniture made from recycled materials.

Learn more about our story: genuinePOLYWOOD.com

## TOOLS



4mm T-handle hex key (included)

### PARTS







## 2



To ensure longevity of your patio set each seat cushion is made with high density foam. With initial use the seat cushions may feel firm, but with continued use the cushions will continue to soften and provide the ultimate comfort for seasons to come.

3



Something missing? Call (833) 665-6300



## POLYWOOD