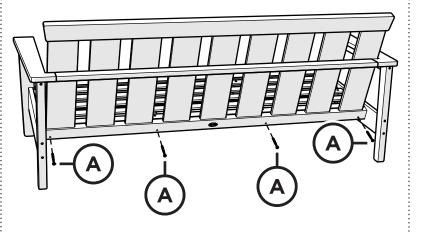

o rinse.



4103X

**Prescott Deep Seating** 

Sofa

### Share your space

We love to see where our furniture ends up — snap a pic and tag it on Instagram or Facebook for your chance to be featured on our social channels! #polywood #rethinkoutdoor



facebook.com/polywoodoutdoor





pinterest.com/polywood



youtube.com/polywood



Did you know?

POLYWOOD was the original outdoor furniture made from recycled materials.

Learn more about our story: genuinePOLYWOOD.com

## TOOLS



4mm T-handle hex key (included)

### PARTS







## 2



To ensure longevity of your patio set each seat cushion is made with high density foam. With initial use the seat cushions may feel firm, but with continued use the cushions will continue to soften and provide the ultimate comfort for seasons to come.

3



Something missing? Call (833) 665-6300



## POLYWOOD