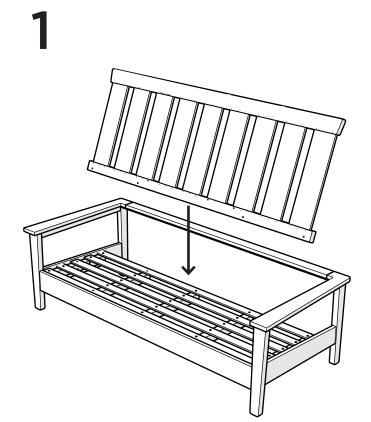

oft bristle brush; hose down to rinse.

### For a High-Power Clean:

Use a pressure power washer (not exceeding 1,500 psi) to spray off dirt and debris. Apply a  $\frac{1}{3}$  bleach and  $\frac{2}{3}$  water solution and scrub with a softbristle brush. Hose down to rinse.



4103X

**Prescott Deep Seating** 

Sofa

### Share your space

We love to see where our furniture ends up — snap a pic and tag it on Instagram or Facebook for your chance to be featured on our social channels! #polywood #rethinkoutdoor



facebook.com/polywoodoutdoor





pinterest.com/polywood



youtube.com/polywood



Did you know?

POLYWOOD was the original outdoor furniture made from recycled materials.

Learn more about our story: genuinePOLYWOOD.com

## TOOLS



4mm T-handle hex key (included)

### PARTS







## 2



To ensure longevity of your patio set each seat cushion is made with high density foam. With initial use the seat cushions may feel firm, but with continued use the cushions will continue to soften and provide the ultimate comfort for seasons to come.

3



Something missing? Call (833) 665-6300



## POLYWOOD