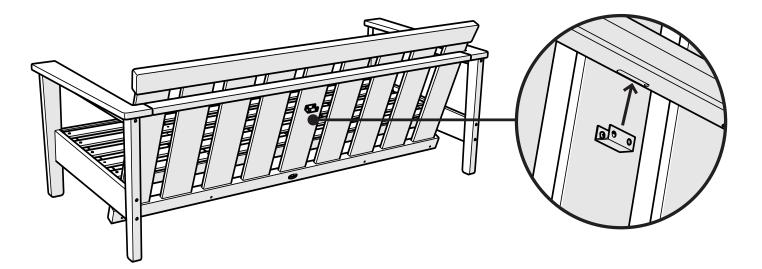

tle brush; hose down to rinse.

### For a High-Power Clean:

Use a pressure power washer (not exceeding 1,500 psi) to spray off dirt and debris. Apply a  $\frac{1}{3}$  bleach and  $\frac{2}{3}$  water solution and scrub with a softbristle brush. Hose down to rinse.



4103X

**Prescott Deep Seating** 

Sofa

### Share your space

We love to see where our furniture ends up — snap a pic and tag it on Instagram or Facebook for your chance to be featured on our social channels! #polywood #rethinkoutdoor



facebook.com/polywoodoutdoor





pinterest.com/polywood



youtube.com/polywood



Did you know?

POLYWOOD was the original outdoor furniture made from recycled materials.

Learn more about our story: genuinePOLYWOOD.com

## TOOLS



4mm T-handle hex key (included)

### PARTS







## 2



To ensure longevity of your patio set each seat cushion is made with high density foam. With initial use the seat cushions may feel firm, but with continued use the cushions will continue to soften and provide the ultimate comfort for seasons to come.

3



Something missing? Call (833) 665-6300



## POLYWOOD