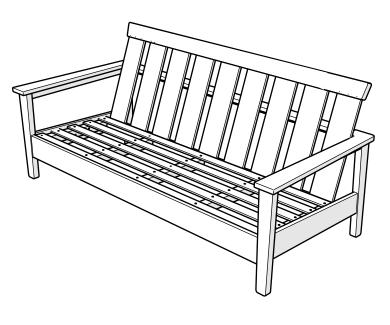

ng trouble?

If you have questions or concerns regarding assembly instructions or missing parts, please contact us at hello@polywoodoutdoor.com or (833) 665-6300

## Cleaning tips

For a Quick Clean: Simply wipe down with soap and

### For a Deep Clean:

water.

Wipe on <sup>1</sup>/<sub>3</sub> bleach and <sup>2</sup>/<sub>3</sub> water solution with a clean cloth and let it sit on the lumber for a few minutes (this will not affect the color). Then, loosen any dirt and debris that may catch in surface grooves with a soft bristle brush; hose down to rinse.

### For a High-Power Clean:

Use a pressure power washer (not exceeding 1,500 psi) to spray off dirt and debris. Apply a  $\frac{1}{3}$  bleach and  $\frac{2}{3}$  water solution and scrub with a softbristle brush. Hose down to rinse.



4103X

**Prescott Deep Seating** 

Sofa

### Share your space

We love to see where our furniture ends up — snap a pic and tag it on Instagram or Facebook for your chance to be featured on our social channels! #polywood #rethinkoutdoor



facebook.com/polywoodoutdoor





pinterest.com/polywood



youtube.com/polywood



Did you know?

POLYWOOD was the original outdoor furniture made from recycled materials.

Learn more about our story: genuinePOLYWOOD.com

## TOOLS



4mm T-handle hex key (included)

### PARTS







## 2



To ensure longevity of your patio set each seat cushion is made with high density foam. With initial use the seat cushions may feel firm, but with continued use the cushions will continue to soften and provide the ultimate comfort for seasons to come.

3



Somethin