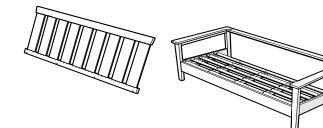

a soft bristle brush; hose down to rinse.

### For a High-Power Clean:

Use a pressure power washer (not exceeding 1,500 psi) to spray off dirt and debris. Apply a  $\frac{1}{3}$  bleach and  $\frac{2}{3}$  water solution and scrub with a softbristle brush. Hose down to rinse.



4103X

**Prescott Deep Seating** 

Sofa

### Share your space

We love to see where our furniture ends up — snap a pic and tag it on Instagram or Facebook for your chance to be featured on our social channels! #polywood #rethinkoutdoor



facebook.com/polywoodoutdoor





pinterest.com/polywood



youtube.com/polywood



Did you know?

POLYWOOD was the original outdoor furniture made from recycled materials.

Learn more about our story: genuinePOLYWOOD.com

## TOOLS



4mm T-handle hex key (included)

### PARTS







## 2



To ensure longevity of your patio set each seat cushion is made with high density foam. With initial use the seat cushions may feel firm, but with continued use the cushions will continue to soften and provide the ultimate comfort for seasons to come.

3



Something missing? Call (833) 665-6300



## POLYWOOD