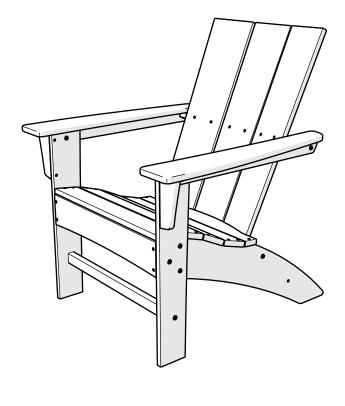

lean:

Simply wipe down with soap and water.

#### For a Deep Clean:

Wipe on <sup>1</sup>/<sub>3</sub> bleach and <sup>2</sup>/<sub>3</sub> water solution with a clean cloth and let it sit on the lumber for a few minutes (this will not affect the color). Then, loosen any dirt and debris that may catch in surface grooves with a soft bristle brush; hose down to rinse.

#### For a High-Power Clean:

Use a pressure power washer (not exceeding 1,500 psi) to spray off dirt and debris. Apply a  $\frac{1}{3}$  bleach and  $\frac{2}{3}$  water solution and scrub with a softbristle brush. Hose down to rinse.

# POLYWOOD

Assembly Instructions



Thank you for choosing POLYWOOD! We hope our furniture helps create a gathering place for you and your loved ones to enjoy for many years to come!

.....







Let us know how we're doing: hello@polywoodoutdoor.com (833) 665-6300

# Stay Connected

Be the first to hear about new products, giveaways, and more by signing up for our email list: **polywoodoutdoor.com/subscribe** 



For assembly tips and videos visit: polywoodoutdoor.com/assembly

### Share your space

We love to see where our furniture ends up — snap a pic and tag it on Instagram or Facebook for your chance to be featured on our social channels! #polywood #rethinkoutdoor



facebook.com/polywoodoutdoor





pinterest.com/polywood



youtube.com/polywood



Did you know?

POLYWOOD was the original outdoor furniture made from recycled materials.

Learn more about our story: genuinePOLYWOOD.com





4







## POLYWOOD