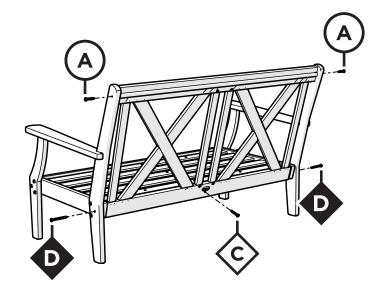

## **PARTS**

Something missing?
Visit help.polywood.com

1

Repeat on opposite side

2

Repeat on opposite side

3

Repeat on opposite side