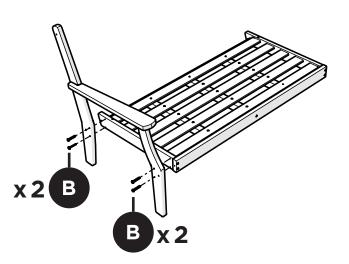

## **PARTS**

Something missing?
Visit help.polywood.com

1

Repeat on opposite side

2

Repeat on opposite side

3

Repeat on opposite side