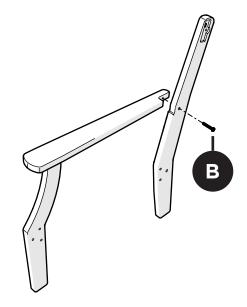

## **PARTS**

Something missing?
Visit help.polywood.com

1

Repeat on opposite side

2

Repeat on opposite side

3

Repeat on opposite side

4