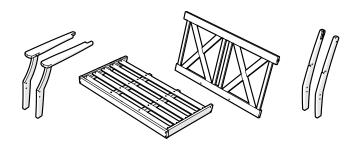

## **PARTS**

Something missing?
Visit help.polywood.com

1

Repeat on opposite side

2

Repeat on opposite side

3

Repeat on opposite side