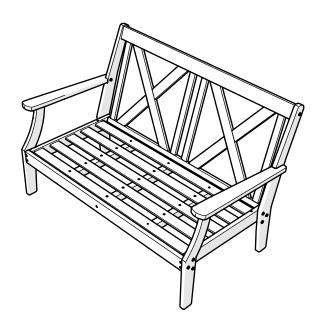

## **POLYWOOD®**

Assembly Instructions

4502X
Braxton Deep
Seating Loveseat Frame

Thank You

Thank you for choosing POLYWOOD!

We hope your new furniture helps create a gathering place for you and your loved ones to enjoy for many years to come!