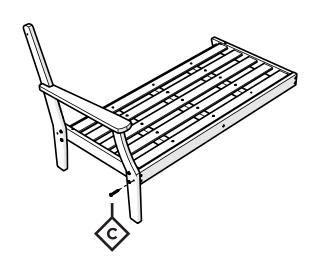

## **PARTS**

Something missing?
Visit help.polywood.com

1

Repeat on opposite side

2

Repeat on opposite side

3

Repeat on opposite side