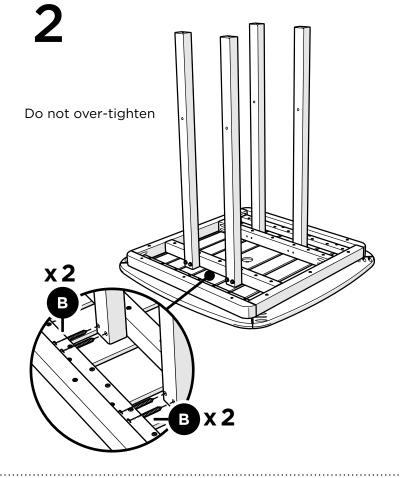

### TOOLS

4mm hex key (included)

PARTS

Something missing? Call (833) 665-6300

Do not tighten screws until last step

2

Tighten all screws.