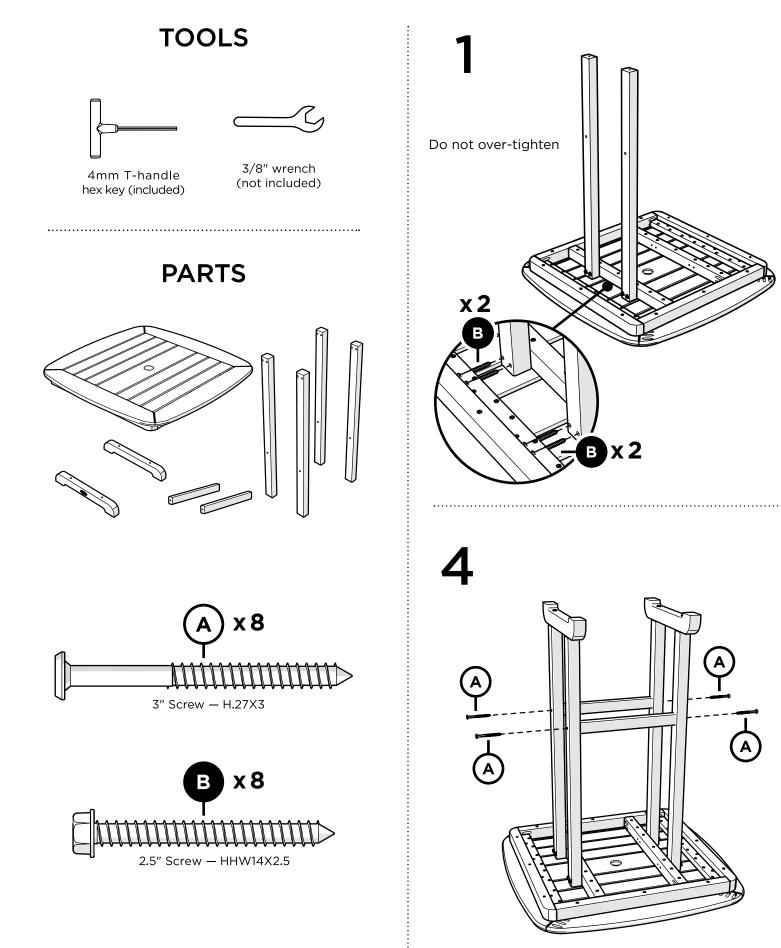

### TOOLS

4mm hex key (included)

PARTS

Something missing? Call (833) 665-6300

Do not tighten screws until last step

2

Tighten all screws.