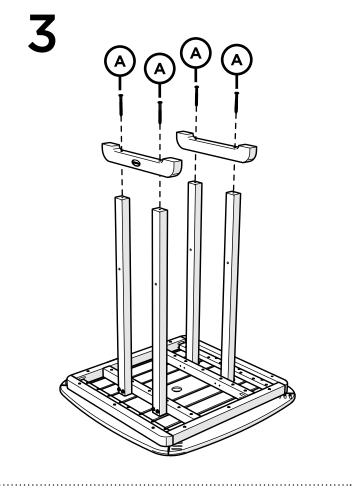

### TOOLS

4mm hex key (included)

PARTS

Something missing? Call (833) 665-6300

Do not tighten screws until last step

2

Tighten all screws.