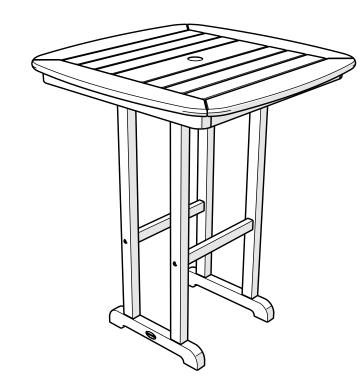

### NCT31, NCCT31, NCRT31 Nautical 31" Table

For assembly tips and videos visit: polywoodoutdoor.com/assembly