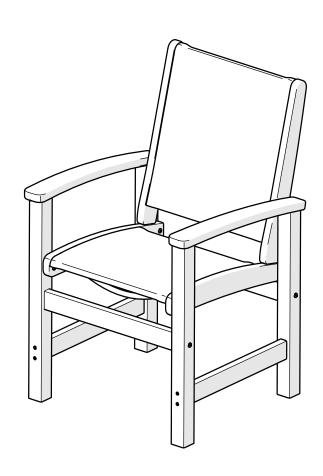

#### Assembly Instructions

9010 Coastal Dining Chair

Thank You

Thank you for choosing POLYWOOD! We hope our furniture helps create a gathering place for you and your loved ones to enjoy for many years to come!