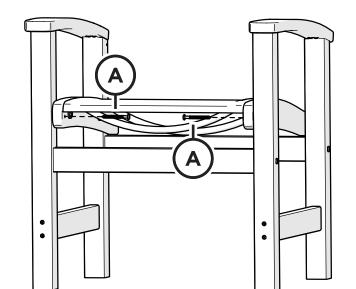

### TOOLS

4mm hex key (included)

PARTS

Something missing? Call (833) 665-6300

Do not tighten screws until last step

2

Tighten all screws.