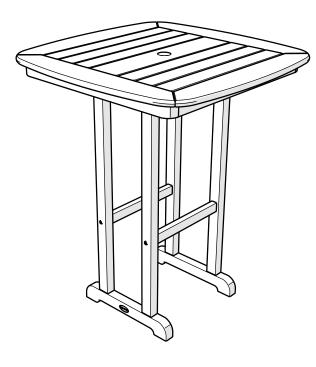

### NCT31, NCCT31, NCRT31 Nautical 31" Table

For assembly tips and videos visit: polywoodoutdoor.com/assembly