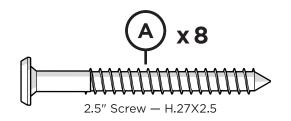

### TOOLS

4mm hex key (included)

PARTS

Something missing? Call (833) 665-6300

Do not tighten screws until last step

2

Tighten all screws.