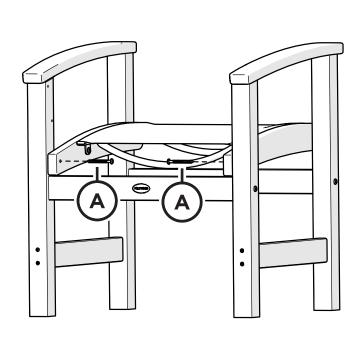

### TOOLS

4mm hex key (included)

PARTS

Something missing? Call (833) 665-6300

Do not tighten screws until last step

2

Tighten all screws.