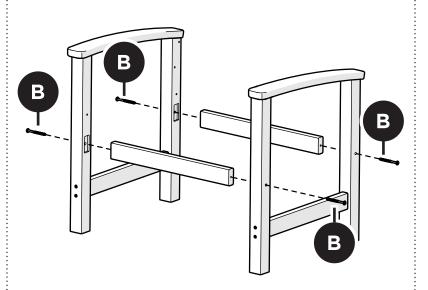

### TOOLS

4mm hex key (included)

PARTS

Something missing? Call (833) 665-6300

Do not tighten screws until last step

2

Tighten all screws.