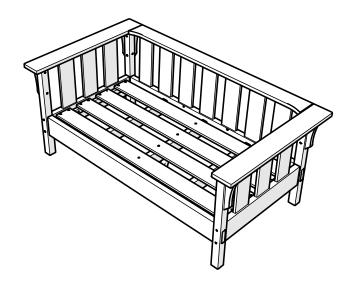

## **POLYWOOD®**

Assembly Instructions

MS4242X
Acadia Deep Seating
Loveseat

Thank You

Thank you for choosing POLYWOOD!

We hope your new furniture helps create a gathering place for you and your loved ones to enjoy for many years to come!