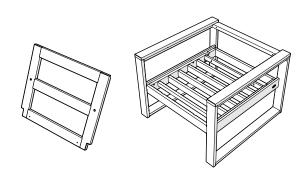

## **PARTS**

Fully tighten fasteners.

Remove protective plastic film from the logo medallion.