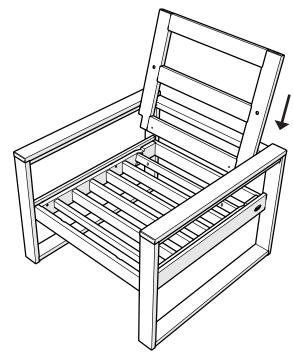

## **PARTS**

Fully tighten fasteners.

Remove protective plastic film from the logo medallion.