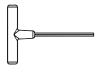

Learn more about our story: genuinePOLYWOOD.com

polywood.com

4mm T-handle hex key (included)

## **PARTS**

Fully tighten fasteners.

Remove protective plastic film from the logo medallion.