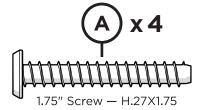

## **PARTS**

Fully tighten fasteners.

Remove protective plastic film from the logo medallion.