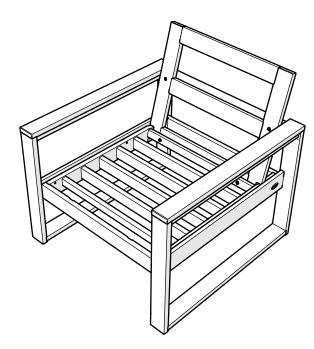

## **POLYWOOD®**

Assembly Instructions

4601X EDGE Club Chair Frame Thank You

Thank you for choosing POLYWOOD!

We hope your new furniture helps create a gathering place for you and your loved ones to enjoy for many years to come!

## **PARTS**

Fully tighten fasteners.

Remove protective plastic film from the logo medallion.