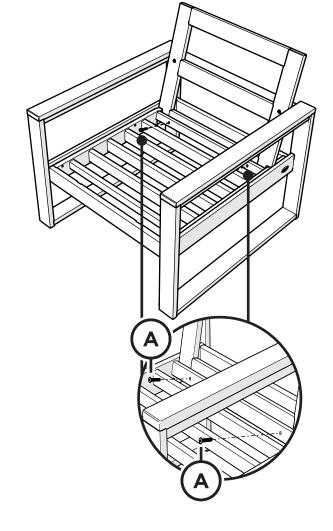

## **PARTS**

Fully tighten fasteners.

Remove protective plastic film from the logo medallion.