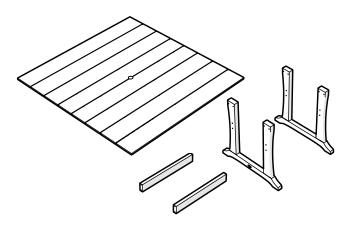

#### **PARTS**

Something missing? Visit help.polywood.com

3

2

Removable table plug

Remove protective plastic film from the logo medallion.

**POLYWOOD**°