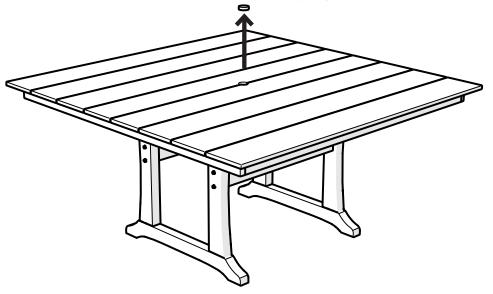

#### **PARTS**

Something missing? Visit help.polywood.com

3

2

Removable table plug

Remove protective plastic film from the logo medallion.

**POLYWOOD**°

#### NO ASSEMBLY REQUIRED

Remove protective plastic film from the logo medallion.