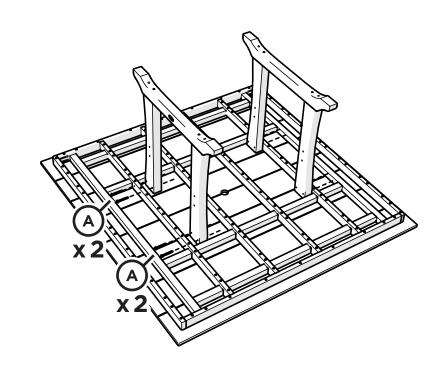

#### **PARTS**

Something missing? Visit help.polywood.com

3

2

Removable table plug

Remove protective plastic film from the logo medallion.

**POLYWOOD**°