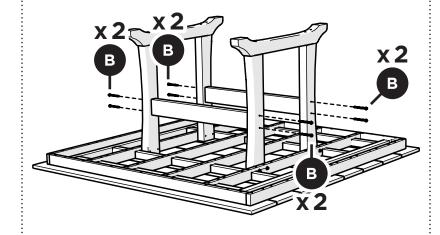

#### **PARTS**

Something missing? Visit help.polywood.com

3

2

Removable table plug

Remove protective plastic film from the logo medallion.

**POLYWOOD**°