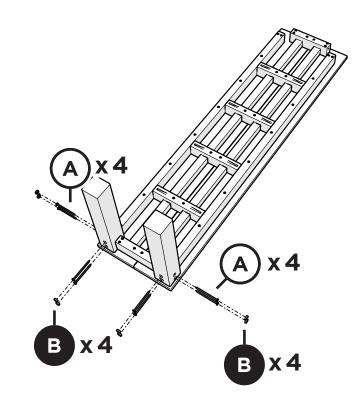

Please contact us: Live Chat on polywood.com hello@polywood.com (855) 935-5550



### Watch & Learn

For assembly tips and videos visit: polywood.com/assembly

## Share your space

We love to see where your furniture ends up — snap a pic and tag it on Instagram or Facebook for your chance to be featured on our social channels!

#polywood #loveyouroutdoors



facebook.com/polywoodoutdoor



@POLYWOOD



pinterest.com/polywood



youtube.com/polywood







# Did you know?

On average, POLYWOOD recycles up to 400,000 milk jugs a day!

Learn more about our story: genuinePOLYWOOD.com

polywood.com





4mm T-handle 4mm hex for drill hex key (included) (included)

Phillips Screwdriver (Screw Gun Recommended) (Not Included)

.....

# **PARTS**





Something missing? Visit help.polywood.com 1







POLYWOOD<sup>®</sup>