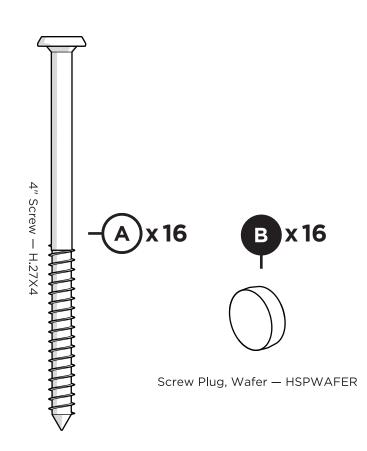

ons, and giveaways.



### Reach Out

Questions? Please contact us: Live Chat on polywood.com hello@polywood.com (855) 935-5550



### Watch & Learn

For assembly tips and videos visit: polywood.com/assembly

## Share your space

We love to see where your furniture ends up — snap a pic and tag it on Instagram or Facebook for your chance to be featured on our social channels!

#polywood #loveyouroutdoors



facebook.com/polywoodoutdoor



@POLYWOOD



pinterest.com/polywood



youtube.com/polywood







# Did you know?

On average, POLYWOOD recycles up to 400,000 milk jugs a day!

Learn more about our story: genuinePOLYWOOD.com

polywood.com





4mm T-handle 4mm hex for drill hex key (included) (included)

Phillips Screwdriver (Screw Gun Recommended) (Not Included)

.....

# **PARTS**





Something missing? Visit help.polywood.com 1







POLYWOOD<sup>®</sup>