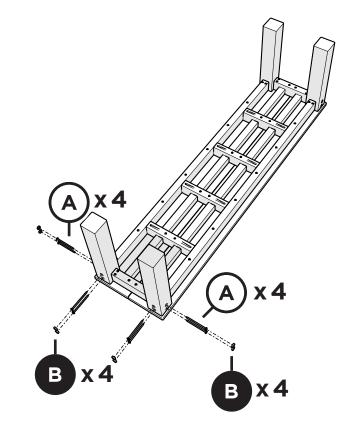

lease contact us: Live Chat on polywood.com hello@polywood.com (855) 935-5550



### Watch & Learn

For assembly tips and videos visit: polywood.com/assembly

## Share your space

We love to see where your furniture ends up — snap a pic and tag it on Instagram or Facebook for your chance to be featured on our social channels!

#polywood #loveyouroutdoors



facebook.com/polywoodoutdoor



@POLYWOOD



pinterest.com/polywood



youtube.com/polywood







# Did you know?

On average, POLYWOOD recycles up to 400,000 milk jugs a day!

Learn more about our story: genuinePOLYWOOD.com

polywood.com





4mm T-handle 4mm hex for drill hex key (included) (included)

Phillips Screwdriver (Screw Gun Recommended) (Not Included)

.....

# **PARTS**





Something missing? Visit help.polywood.com 1







POLYWOOD<sup>®</sup>