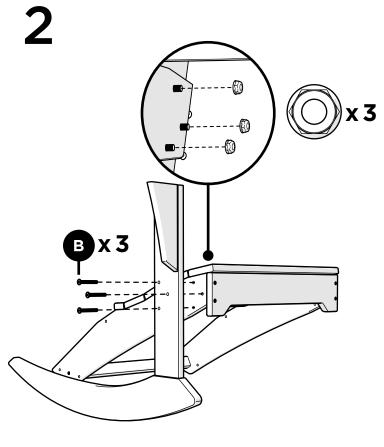

## **PARTS**

Flange Nylon Lock Nut HN.25-20FN

Something missing? Call (833) 665-6300

1

Do not tighten front bolts