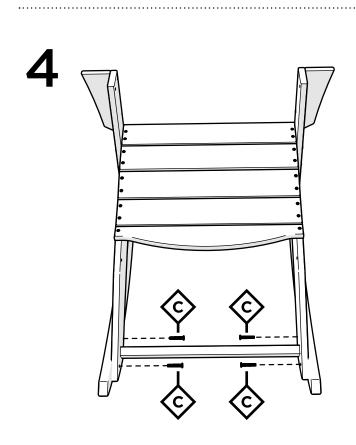

## **PARTS**

Flange Nylon Lock Nut HN.25-20FN

Something missing? Call (833) 665-6300

1

Do not tighten front bolts