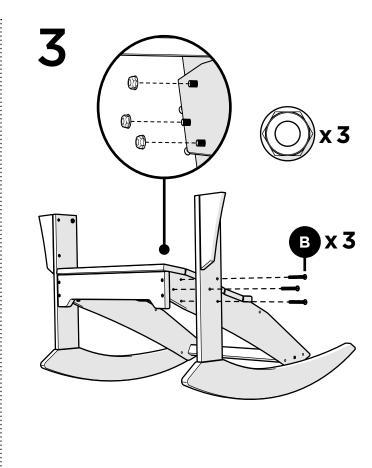

## **PARTS**

Flange Nylon Lock Nut HN.25-20FN

Something missing? Call (833) 665-6300

1

Do not tighten front bolts