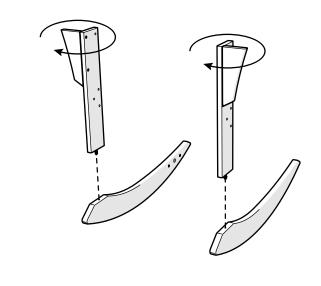

e first to hear about new products, giveaways, and more by signing up for our email list: polywoodoutdoor.com/subscribe



## Watch & Learn

For assembly tips and videos visit: polywoodoutdoor.com/assembly

## Share your space

We love to see where our furniture
ends up — snap a pic and tag it on
Instagram or Facebook for your chance to
be featured on our social channels!

#polywood #rethinkoutdoor



facebook.com/polywoodoutdoor



@POLYWOOD



pinterest.com/polywood



youtube.com/polywood







# Did you know?

POLYWOOD was the original outdoor furniture made from recycled materials.

Learn more about our story: genuinePOLYWOOD.com





4mm T-handle (r



7/16" wrench (not included)

## **PARTS**











Flange Nylon Lock Nut HN.25-20FN



Something missing? Call (833) 665-6300

1













Do not tighten front bolts