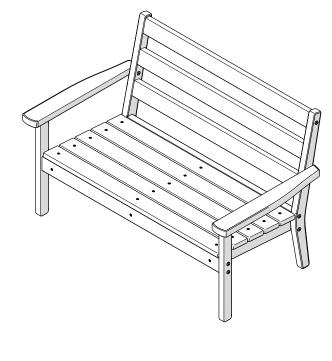

polywood.com

KBN36

**Kids Lakeside Bench** 

Join thousands of fans in our Outdoor Living Community! facebook.com/groups/polywoodoutdoorliving