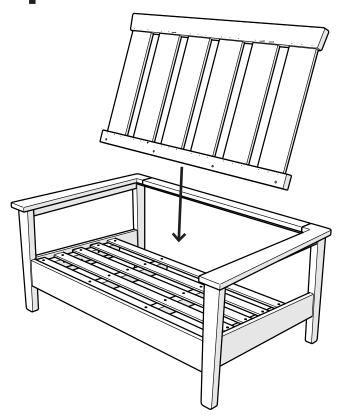

4102X **Prescott Loveseat** Frame

Thank you for choosing POLYWOOD! We hope our furniture helps create a gathering place for you and your loved ones to enjoy for many years to come!