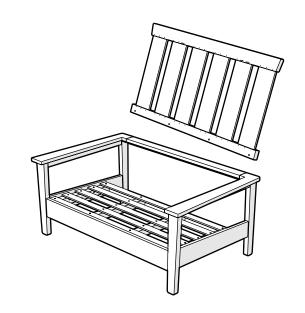

# **PARTS**

Something missing? Call (833) 665-6300

2

3

To ensure longevity of your patio set each seat cushion is made with high density foam. With initial use the seat cushions may feel firm, but with continued use the cushions will continue to soften and provide the ultimate comfort for seasons to come.