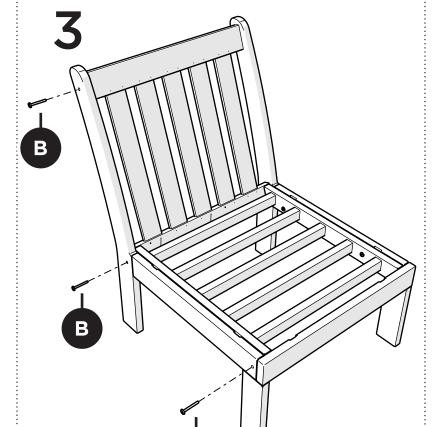

## **POLYWOOD®**

Assembly Instructions

GN2301CX
Vineyard Modular
Armless Chair

Thank You

Thank you for choosing POLYWOOD!

We hope your new furniture helps create a gathering place for you and your loved ones to enjoy for many years to come!