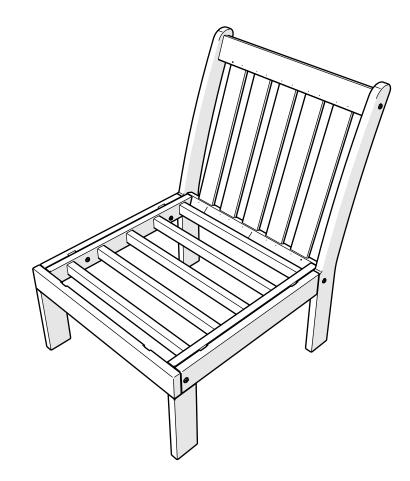

## **POLYWOOD®**

Assembly Instructions

GN2301CX
Vineyard Modular
Armless Chair

Thank You

Thank you for choosing POLYWOOD!

We hope your new furniture helps create a gathering place for you and your loved ones to enjoy for many years to come!