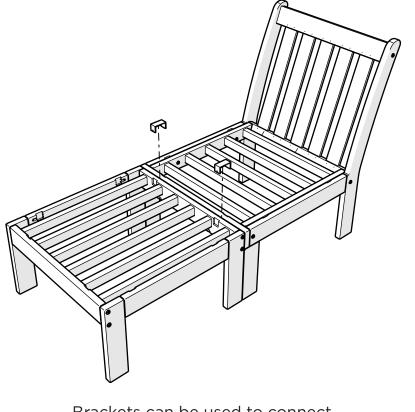

Learn more about our story: genuinePOLYWOOD.com

polywood.com

Bracket — P13275-XX

Something missing? Visit help.polywood.com

Brackets can be used to connect furniture together.