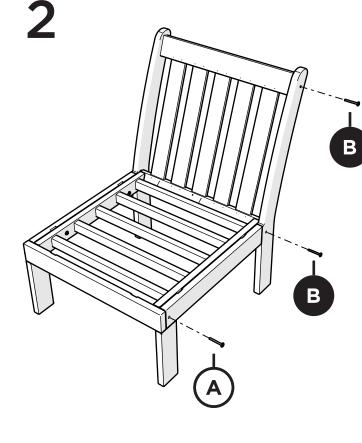

## **POLYWOOD®**

Assembly Instructions

GN2301CX
Vineyard Modular
Armless Chair

Thank You

Thank you for choosing POLYWOOD!

We hope your new furniture helps create a gathering place for you and your loved ones to enjoy for many years to come!