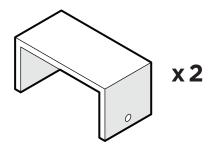

Learn more about our story: genuinePOLYWOOD.com

polywood.com

Bracket — P13275-XX

Something missing? Visit help.polywood.com

Brackets can be used to connect furniture together.