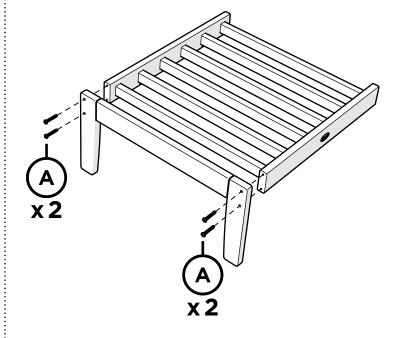

h us on Facebook! facebook.com/trexfurniture

### Having Trouble?

If you have questions or concerns regarding assembly instructions or missing parts, please contact us at (877) 907-TREX (8739) or email support@trexfurniture.com

#### Cleaning Tips

Keep your Trex Outdoor Furniture™ looking brand new:

#### For a quick clean:

Simply wipe down with soap and water.

#### For a deeper clean:

You'll need:

- » 1/3 bleach and 2/3 water solution
- » clean cloth
- » soft bristle brush

Wipe on solution with your cloth and let it sit on the lumber for a few minutes (this will not affect the color). Then, loosen any dirt and debris that may catch in surface grooves with a soft bristle brush; hose down to rinse.

trexfurniture.com

# TOOLS



4mm T-handle hex key (included)

## **PARTS**