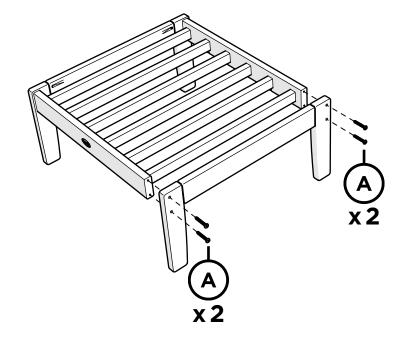

us on Facebook! facebook.com/trexfurniture

### Having Trouble?

If you have questions or concerns regarding assembly instructions or missing parts, please contact us at (877) 907-TREX (8739) or email support@trexfurniture.com

#### Cleaning Tips

Keep your Trex Outdoor Furniture™ looking brand new:

#### For a quick clean:

Simply wipe down with soap and water.

#### For a deeper clean:

You'll need:

- » 1/3 bleach and 2/3 water solution
- » clean cloth
- » soft bristle brush

Wipe on solution with your cloth and let it sit on the lumber for a few minutes (this will not affect the color). Then, loosen any dirt and debris that may catch in surface grooves with a soft bristle brush; hose down to rinse.

trexfurniture.com

# TOOLS



4mm T-handle hex key (included)

## **PARTS**