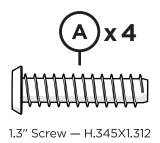

## **PARTS**

Something missing? Visit **help.polywood.com**  1

2

Tighten chair bolts.

3

Remove protective plastic film from the logo medallion.