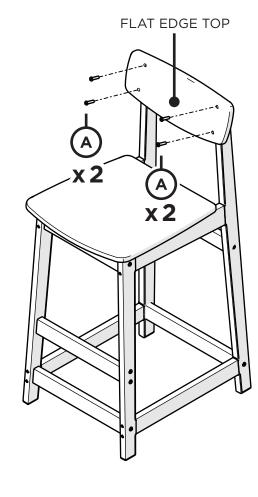

## **PARTS**

Something missing? Visit **help.polywood.com**  1

2

Tighten chair bolts.

3

Remove protective plastic film from the logo medallion.