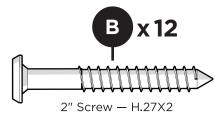

## **PARTS**

Something missing? Visit **help.polywood.com**  1

2

Tighten chair bolts.

3

Remove protective plastic film from the logo medallion.