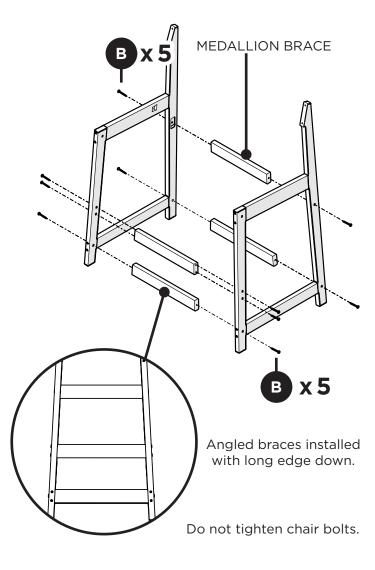

## **PARTS**

Something missing? Visit **help.polywood.com**  1

2

Tighten chair bolts.

3

Remove protective plastic film from the logo medallion.