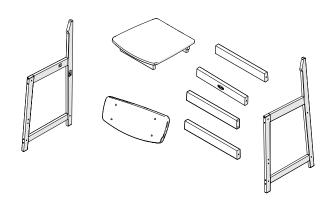

## **PARTS**

Something missing? Visit **help.polywood.com**  1

2

Tighten chair bolts.

3

Remove protective plastic film from the logo medallion.