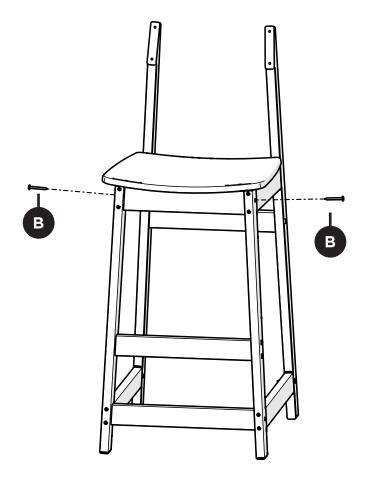

## **PARTS**

Something missing? Visit **help.polywood.com**  1

2

Tighten chair bolts.

3

Remove protective plastic film from the logo medallion.