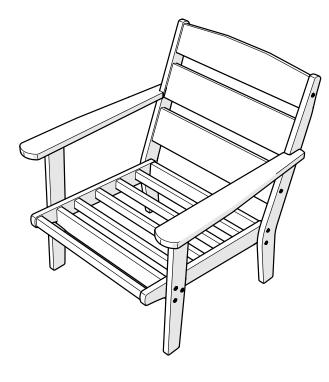

#### Assembly Instructions

Thank you for choosing POLYWOOD! We hope your new furniture helps create a gathering place for you and your loved ones to enjoy for many years to come!

**4411X** Lakeside Deep Seating Chair