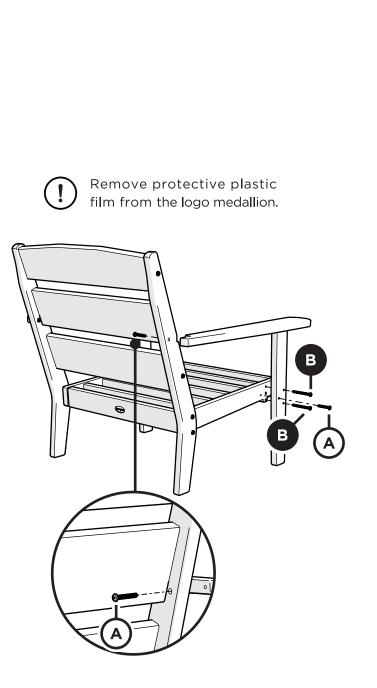

#### Assembly Instructions

Thank you for choosing POLYWOOD! We hope your new furniture helps create a gathering place for you and your loved ones to enjoy for many years to come!

**4411X** Lakeside Deep Seating Chair