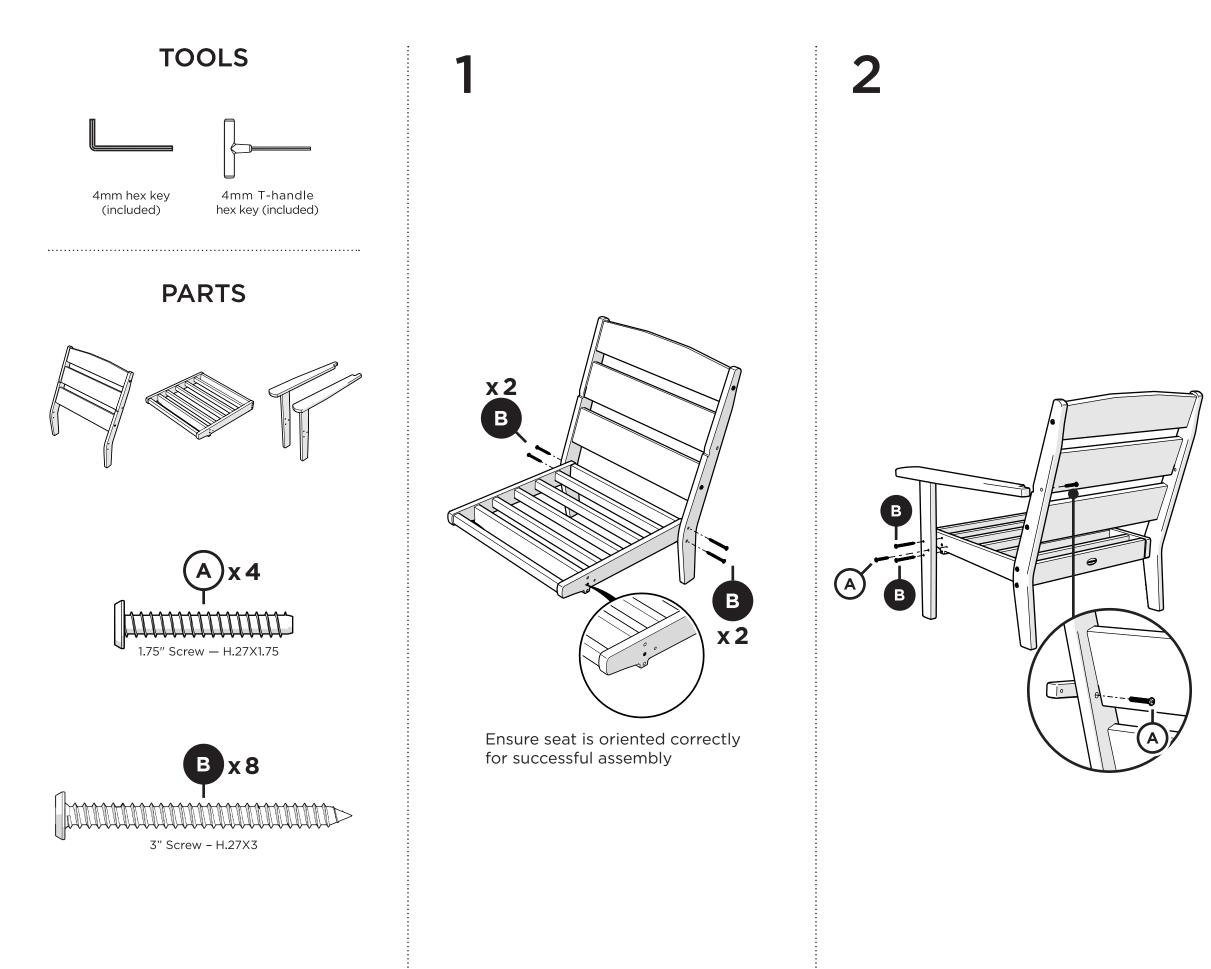

#### Assembly Instructions

Thank you for choosing POLYWOOD! We hope your new furniture helps create a gathering place for you and your loved ones to enjoy for many years to come!

**4411X** Lakeside Deep Seating Chair