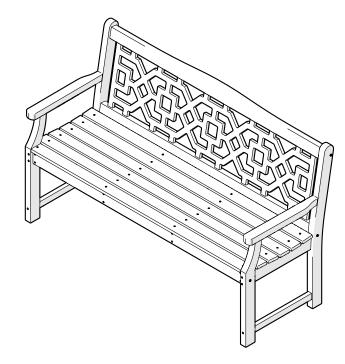

## **POLYWOOD®**

Assembly Instructions

MSTGB601 Chinoiserie 60"

Garden Bench

Thank You

Thank you for choosing POLYWOOD!

We hope your new furniture helps create a gathering place for you and your loved ones to enjoy for many years to come!