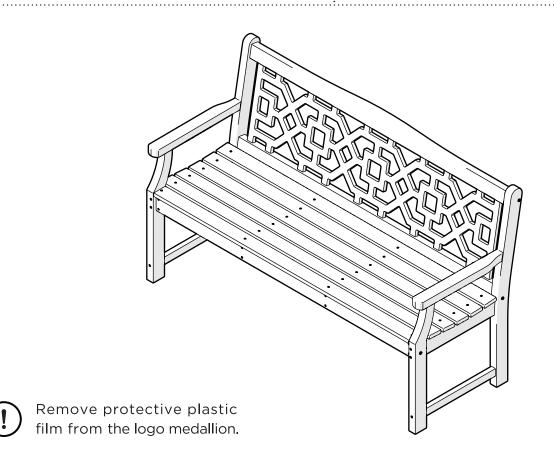

## **POLYWOOD®**

Assembly Instructions

MSTGB601 Chinoiserie 60"

Garden Bench

Thank You

Thank you for choosing POLYWOOD!

We hope your new furniture helps create a gathering place for you and your loved ones to enjoy for many years to come!