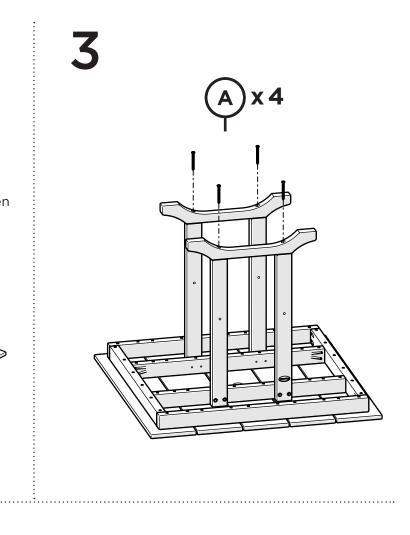

### **PWLR Leg Kit**

RRT236 36" Round Farmhouse Counter Table RRT248 48" Round Farmhouse Counter Table Thank You

Thank you for choosing POLYWOOD! We hope your new furniture helps create a gathering place for you and your loved ones to enjoy for many years to come!