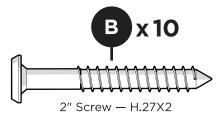

## **PARTS**

Something missing?
Visit help.polywood.com

2

Tighten chair bolts.

3

Remove protective plastic film from the logo medallion.