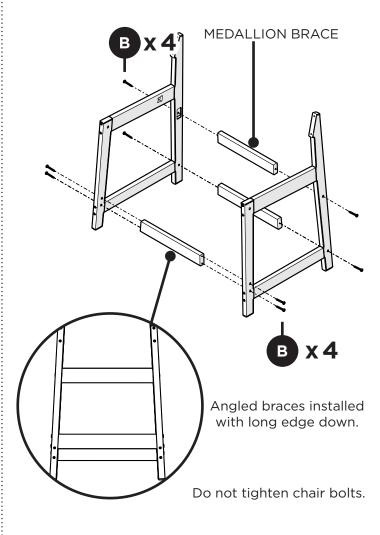

## **PARTS**

Something missing?
Visit help.polywood.com

2

Tighten chair bolts.

3

Remove protective plastic film from the logo medallion.