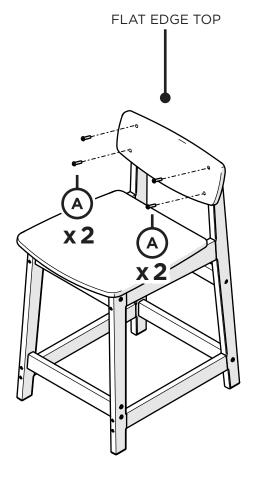

## **PARTS**

Something missing?
Visit help.polywood.com

2

Tighten chair bolts.

3

Remove protective plastic film from the logo medallion.