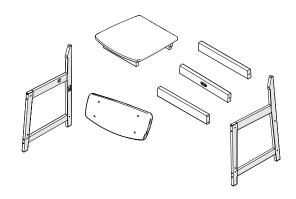

## **PARTS**

Something missing?
Visit help.polywood.com

2

Tighten chair bolts.

3

Remove protective plastic film from the logo medallion.