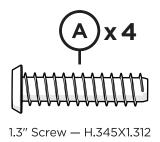

## **PARTS**

Something missing?
Visit help.polywood.com

2

Tighten chair bolts.

3

Remove protective plastic film from the logo medallion.