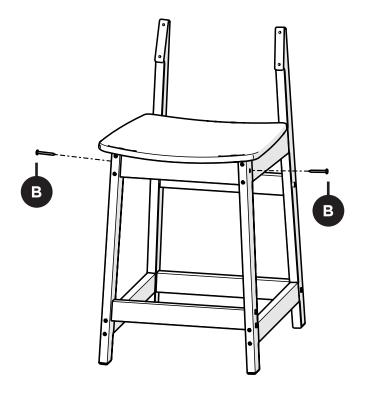

## **PARTS**

Something missing?
Visit help.polywood.com

2

Tighten chair bolts.

3

Remove protective plastic film from the logo medallion.