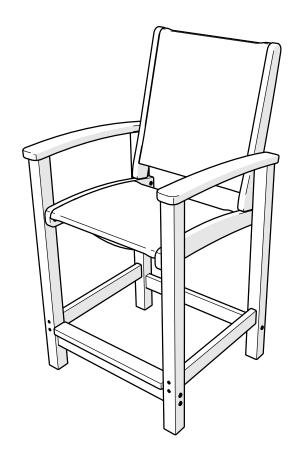

## **POLYWOOD®**

Assembly Instructions

9011, 9012 Coastal Chair Thank You

Thank you for choosing POLYWOOD!

We hope your new furniture helps create a gathering place for you and your loved ones to enjoy for many years to come!