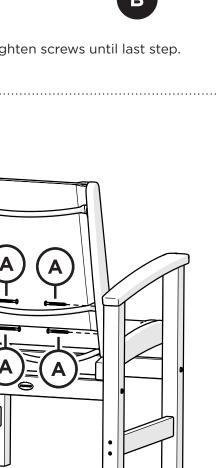

## **PARTS**

Something missing? Visit help.polywood.com

Do not tighten screws until last step.

Tighten all screws.