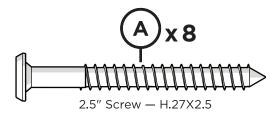

## **PARTS**

Something missing? Visit help.polywood.com

Do not tighten screws until last step.

Tighten all screws.