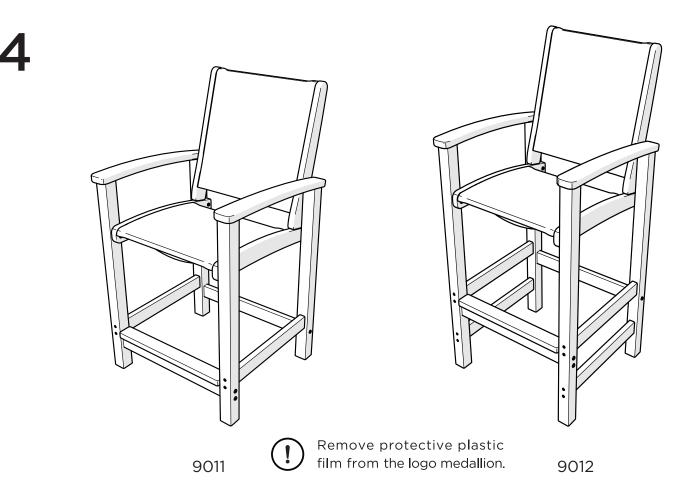

## **POLYWOOD®**

Assembly Instructions

9011, 9012 Coastal Chair Thank You

Thank you for choosing POLYWOOD!

We hope your new furniture helps create a gathering place for you and your loved ones to enjoy for many years to come!