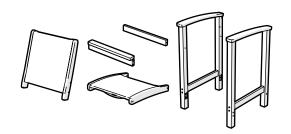

## **PARTS**

Something missing? Visit help.polywood.com

Do not tighten screws until last step.

Tighten all screws.