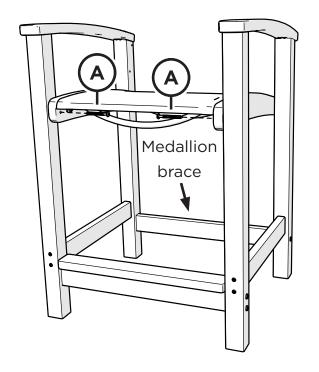

## **PARTS**

Something missing? Visit help.polywood.com

Do not tighten screws until last step.

Tighten all screws.