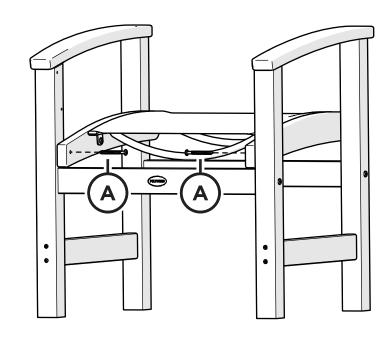

## **PARTS**

Something missing? Visit help.polywood.com

Do not tighten screws until last step.

Tighten all screws.