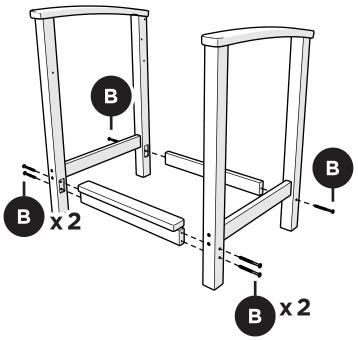

## **PARTS**

Something missing? Visit help.polywood.com

Do not tighten screws until last step.

Tighten all screws.