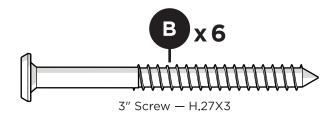

## **PARTS**

Something missing? Visit help.polywood.com

Do not tighten screws until last step.

Tighten all screws.