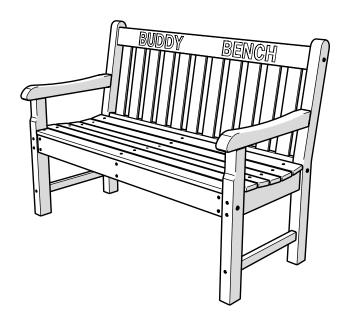

## **POLYWOOD®**

Assembly Instructions

RKB48-BB 48" Buddy Bench

Thank you for choosing POLYWOOD!

We hope your new furniture helps create a gathering place for you and your loved ones to enjoy for many years to come!