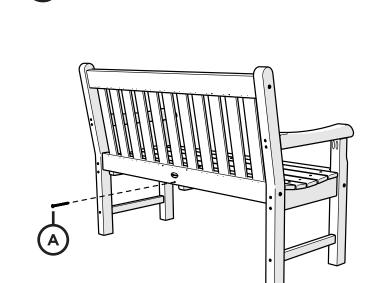

## **POLYWOOD®**

Assembly Instructions

RKB48-BB 48" Buddy Bench

Thank you for choosing POLYWOOD!

We hope your new furniture helps create a gathering place for you and your loved ones to enjoy for many years to come!