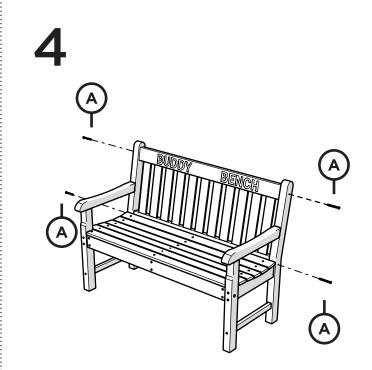

## **POLYWOOD®**

Assembly Instructions

RKB48-BB 48" Buddy Bench

Thank you for choosing POLYWOOD!

We hope your new furniture helps create a gathering place for you and your loved ones to enjoy for many years to come!