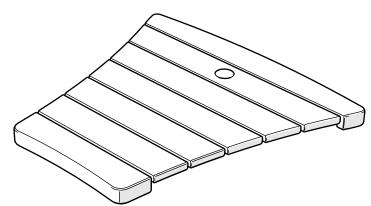

# POLYWOOD

Assembly Instructions

NO ASSEMBLY REQUIRED TTD60A 600 Series Angled Adirondack Dining Connecting Table

NO ASSEMBLY REQUIRED

TTD60S 600 Series Straight Adirondack Dining Connecting Table

Thank You