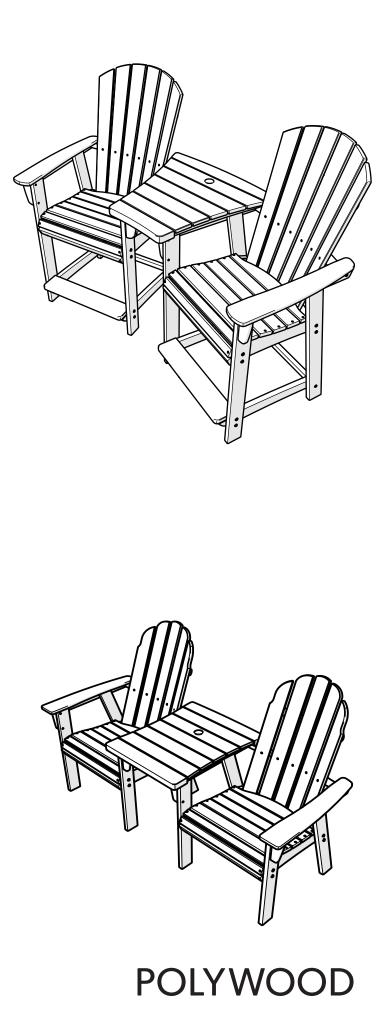

# POLYWOOD

Assembly Instructions

NO ASSEMBLY REQUIRED TTD60A 600 Series Angled Adirondack Dining Connecting Table

NO ASSEMBLY REQUIRED

TTD60S 600 Series Straight Adirondack Dining Connecting Table

Thank You