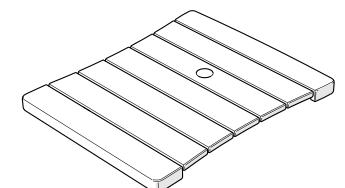

# POLYWOOD

Assembly Instructions

NO ASSEMBLY REQUIRED TTD60A 600 Series Angled Adirondack Dining Connecting Table

NO ASSEMBLY REQUIRED

TTD60S 600 Series Straight Adirondack Dining Connecting Table

Thank You