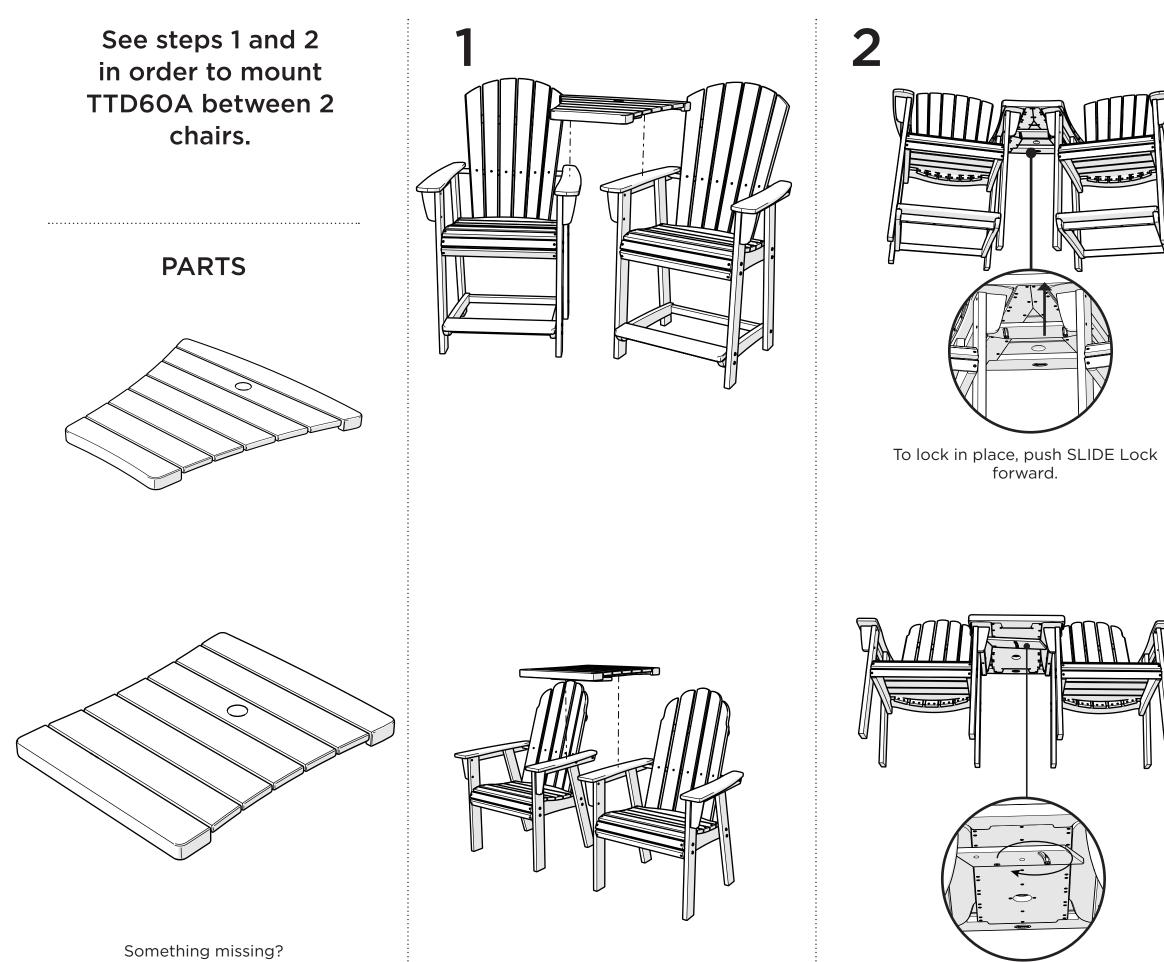

# POLYWOOD

Assembly Instructions

NO ASSEMBLY REQUIRED TTD60A 600 Series Angled Adirondack Dining Connecting Table

NO ASSEMBLY REQUIRED

TTD60S 600 Series Straight Adirondack Dining Connecting Table

Thank You

pinterest.com/polywood

youtube.com/polywood

Did you know?

On average, POLYWOOD recycles 400,000 milk jugs a day!

Learn more about our story: genuinePOLYWOOD.com

Something missing? Call (833) 665-6300

To lock in place, rotate SLIDE Lock forward.