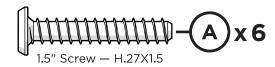

## **PARTS**

7/8" TUBE CAP — HFTR875B

Something missing? Visit help.polywood.com

Remove protective plastic film from the logo medallion.