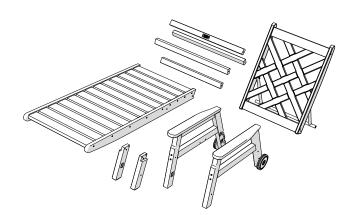

## **PARTS**

7/8" TUBE CAP — HFTR875B

Something missing? Visit help.polywood.com

Remove protective plastic film from the logo medallion.