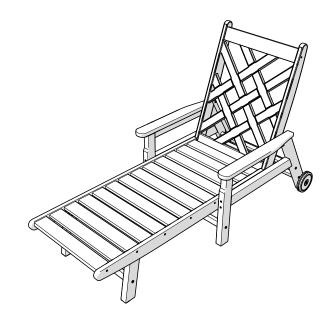

## **POLYWOOD®**

Assembly Instructions

CLWCW2278
Wovendale Chaise with
Arms and Wheels

Thank You

Thank you for choosing POLYWOOD!

We hope your new furniture helps create a gathering place for you and your loved ones to enjoy for many years to come!