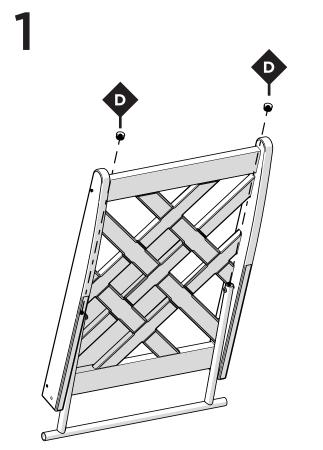

## **PARTS**

7/8" TUBE CAP — HFTR875B

Something missing? Visit help.polywood.com

Remove protective plastic film from the logo medallion.