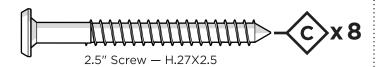

## **PARTS**

7/8" TUBE CAP — HFTR875B

Something missing? Visit help.polywood.com

Remove protective plastic film from the logo medallion.