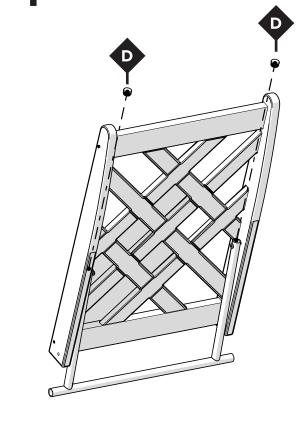

wood.com/assembly

## Share Your Space

We love to see your furniture at home

— share a photo or video and tag us
for your chance to be featured!

#polywood



@POLYWOOD



pinterest.com/polywood



youtube.com/polywood



facebook.com/polywoodoutdoor

Join thousands of fans in our Outdoor Living Community!

facebook.com/groups/polywoodoutdoorliving







### Did You Know?

Our long-lasting furniture is made using plastics that could otherwise pollute oceans and overwhelm landfills — and it can also be recycled when the time comes. Better for the planet, better for all.

Learn more about our story: genuinePOLYWOOD.com

polywood.com





4mm T-handle hex key (included)

4mm hex key (included)

## **PARTS**











7/8" TUBE CAP — HFTR875B

Something missing? Visit help.polywood.com

























Remove protective plastic film from the logo medallion.