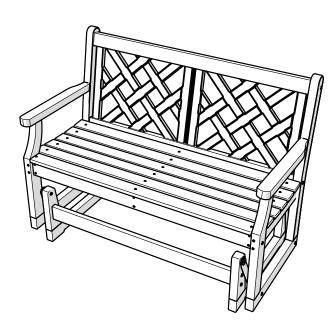

## **POLYWOOD®**

Assembly Instructions

CLCDG483
Wovendale 48" Glider

Thank You

Thank you for choosing POLYWOOD!

We hope your new furniture helps create a gathering place for you and your loved ones to enjoy for many years to come!