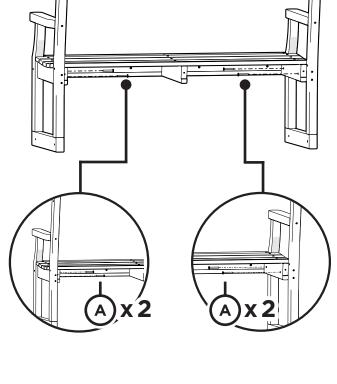

### **PARTS**

Barrel Nut-HN.25-20X.625B

Something missing? Visit help.polywood.com

Remove protective plastic film from the logo medallion.