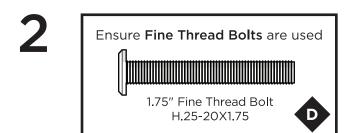

### **PARTS**

Barrel Nut-HN.25-20X.625B

Something missing? Visit help.polywood.com

Remove protective plastic film from the logo medallion.