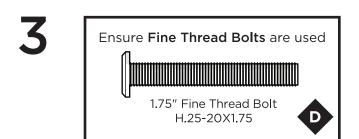

### **PARTS**

Barrel Nut-HN.25-20X.625B

Something missing? Visit help.polywood.com

Remove protective plastic film from the logo medallion.