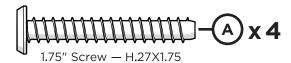

### **PARTS**

Barrel Nut-HN.25-20X.625B

Something missing? Visit help.polywood.com

Remove protective plastic film from the logo medallion.