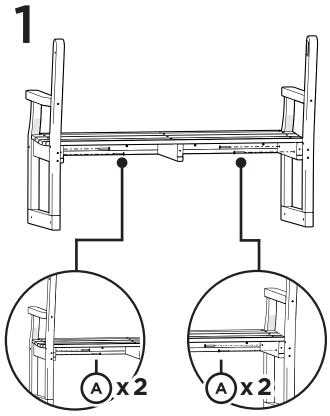

### **PARTS**

Barrel Nut-HN.25-20X.625B

Something missing? Visit help.polywood.com

Remove protective plastic film from the logo medallion.