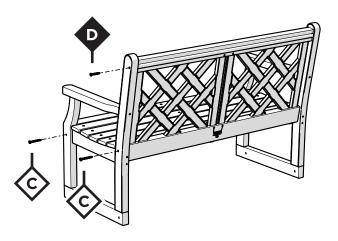

### **PARTS**

Barrel Nut-HN.25-20X.625B

Something missing? Visit help.polywood.com

Remove protective plastic film from the logo medallion.