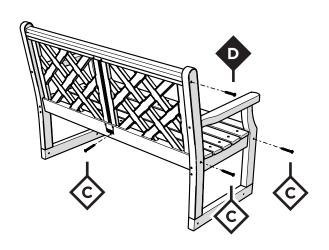

### **PARTS**

Barrel Nut-HN.25-20X.625B

Something missing? Visit help.polywood.com

Remove protective plastic film from the logo medallion.