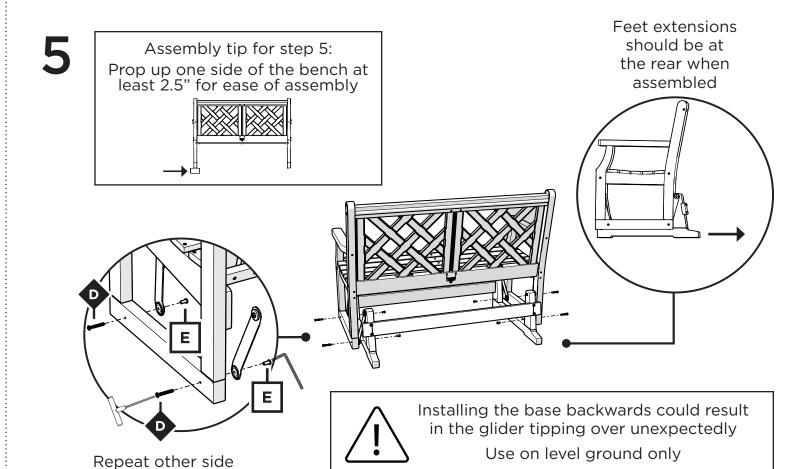

### **PARTS**

Barrel Nut-HN.25-20X.625B

Something missing? Visit help.polywood.com

Remove protective plastic film from the logo medallion.