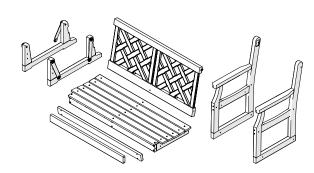

### **PARTS**

Barrel Nut-HN.25-20X.625B

Something missing? Visit help.polywood.com

Remove protective plastic film from the logo medallion.