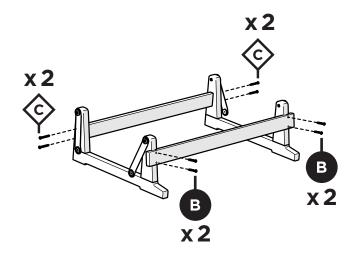

### **PARTS**

Barrel Nut-HN.25-20X.625B

Something missing? Visit help.polywood.com

Remove protective plastic film from the logo medallion.