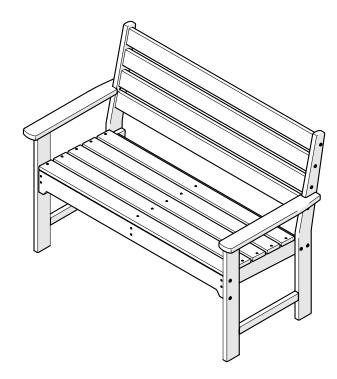

## **POLYWOOD®**

Assembly Instructions

MNB484
Grant Park 48" Bench

Thank You

Thank you for choosing POLYWOOD!

We hope your new furniture helps create a gathering place for you and your loved ones to enjoy for many years to come!