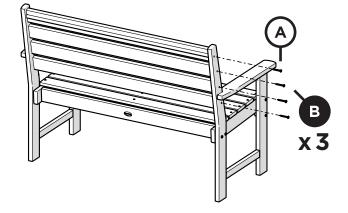

### **PARTS**

Something missing? Visit help.polywood.com

Do not fully tighten bolts

Ensure Fine Thread Bolts are used 1.875" Fine Thread Bolt H.25-20X1.875

Do not fully tighten bolts

All bolts may be fully tightened