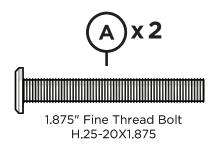

### **PARTS**

Something missing? Visit help.polywood.com

Do not fully tighten bolts

Ensure Fine Thread Bolts are used 1.875" Fine Thread Bolt H.25-20X1.875

Do not fully tighten bolts

All bolts may be fully tightened