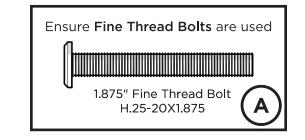

### **PARTS**

Something missing? Visit help.polywood.com

Do not fully tighten bolts

Ensure Fine Thread Bolts are used 1.875" Fine Thread Bolt H.25-20X1.875

Do not fully tighten bolts

All bolts may be fully tightened