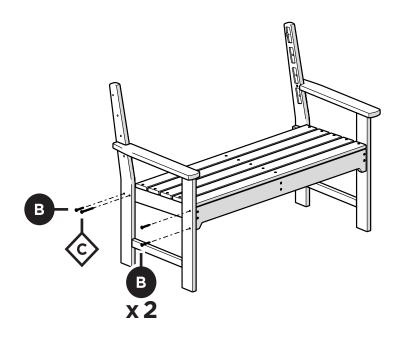

### **PARTS**

Something missing? Visit help.polywood.com

Do not fully tighten bolts

Ensure Fine Thread Bolts are used 1.875" Fine Thread Bolt H.25-20X1.875

Do not fully tighten bolts

All bolts may be fully tightened