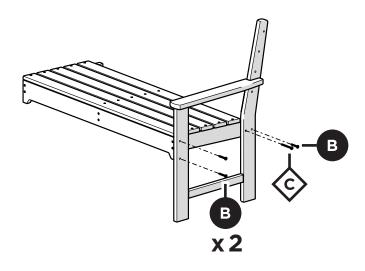

### **PARTS**

Something missing? Visit help.polywood.com

Do not fully tighten bolts

Ensure Fine Thread Bolts are used 1.875" Fine Thread Bolt H.25-20X1.875

Do not fully tighten bolts

All bolts may be fully tightened