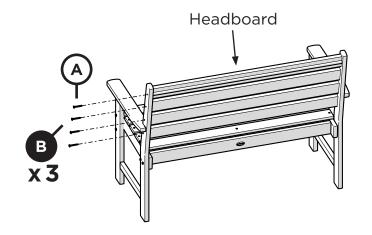

### **PARTS**

Something missing? Visit help.polywood.com

Do not fully tighten bolts

Ensure Fine Thread Bolts are used 1.875" Fine Thread Bolt H.25-20X1.875

Do not fully tighten bolts

All bolts may be fully tightened