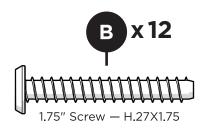

### **PARTS**

Something missing? Visit help.polywood.com

Do not fully tighten bolts

Ensure Fine Thread Bolts are used 1.875" Fine Thread Bolt H.25-20X1.875

Do not fully tighten bolts

All bolts may be fully tightened