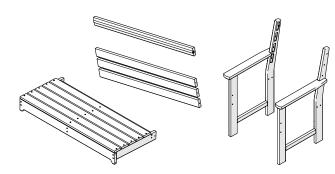

### **PARTS**

Something missing? Visit help.polywood.com

Do not fully tighten bolts

Ensure Fine Thread Bolts are used 1.875" Fine Thread Bolt H.25-20X1.875

Do not fully tighten bolts

All bolts may be fully tightened