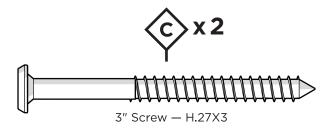

### **PARTS**

Something missing? Visit help.polywood.com

Do not fully tighten bolts

Ensure Fine Thread Bolts are used 1.875" Fine Thread Bolt H.25-20X1.875

Do not fully tighten bolts

All bolts may be fully tightened