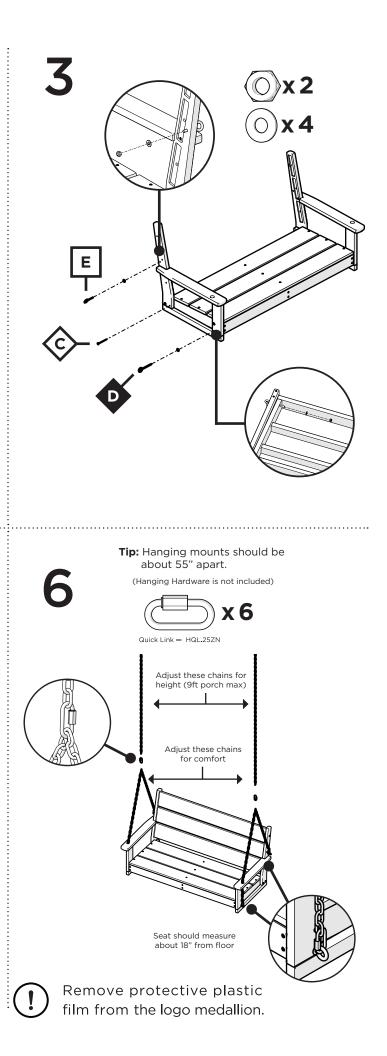

MNS481 Lakeside 48" Swing

Join thousands of fans in our Outdoor Living Community! facebook.com/groups/polywoodoutdoorliving