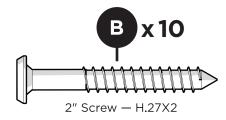

# TOOLS

4mm T-handle hex key (included)

PARTS

. . . . . . . . . . .

.81" Screw — H.27x.81

Something missing? Visit help.polywood.com

1

4