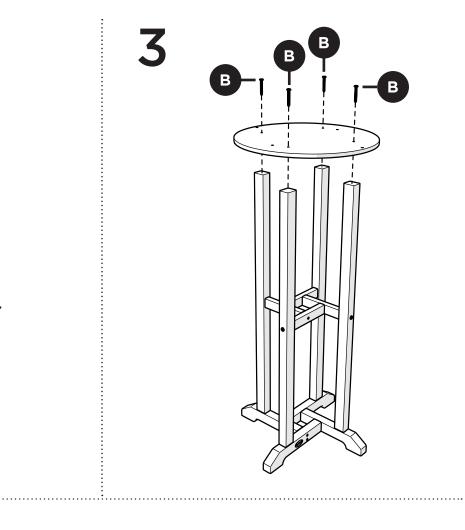

# TOOLS

4mm T-handle hex key (included)

PARTS

. . . . . . . . . . .

.81" Screw — H.27x.81

Something missing? Visit help.polywood.com

1

4

2

RBT124