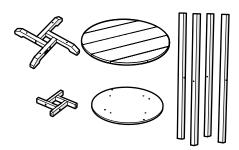

# TOOLS

4mm T-handle hex key (included)

PARTS

. . . . . . . . . . .

.81" Screw — H.27x.81

Something missing? Visit help.polywood.com

1

4