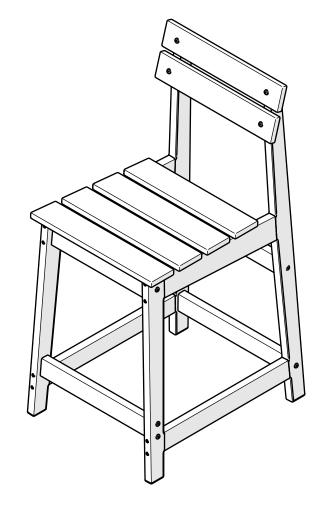

# POLYWOOD®

Assembly Instructions

**1101** Modern Studio Plaza Counter Chair

Thank You

Thank you for choosing POLYWOOD! We hope your new furniture helps create a gathering place for you and your loved ones to enjoy for many years to come!