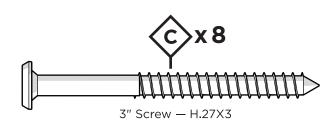

# TOOLS

4mm T-handle hex key (included)

PARTS

. . . . . . . . . . .

.81" Screw — H.27x.81

Something missing? Visit help.polywood.com

1

4