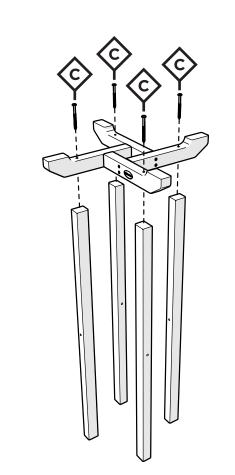

# TOOLS

4mm T-handle hex key (included)

PARTS

. . . . . . . . . . .

.81" Screw — H.27x.81

Something missing? Visit help.polywood.com

1

4