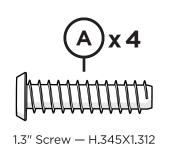

# TOOLS

4mm T-handle hex key (included)

PARTS

. . . . . . . . . . .

.81" Screw — H.27x.81

Something missing? Visit help.polywood.com

1

4