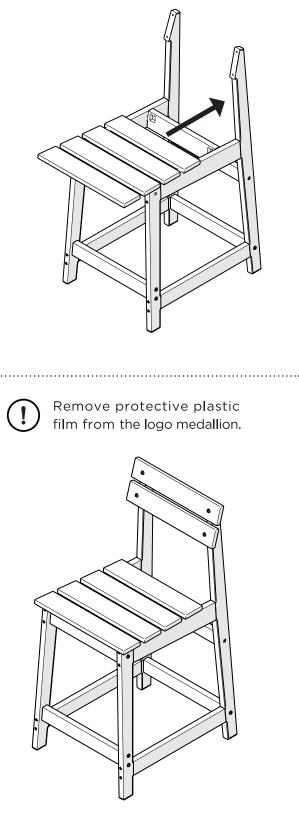

# POLYWOOD®

Assembly Instructions

**1101** Modern Studio Plaza Counter Chair

Thank You

Thank you for choosing POLYWOOD! We hope your new furniture helps create a gathering place for you and your loved ones to enjoy for many years to come!

#### TOOLS

4mm T-handle hex key (included)

PARTS

Something missing? Visit **help.polywood.com** 

5

##