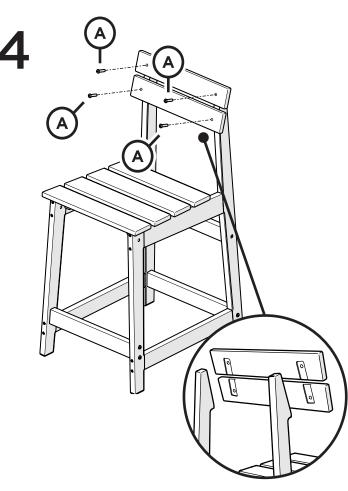

# TOOLS

4mm T-handle hex key (included)

PARTS

. . . . . . . . . . .

.81" Screw — H.27x.81

Something missing? Visit help.polywood.com

1

4