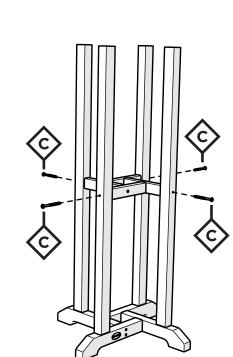

# TOOLS

4mm T-handle hex key (included)

PARTS

. . . . . . . . . . .

.81" Screw — H.27x.81

Something missing? Visit help.polywood.com

1

4