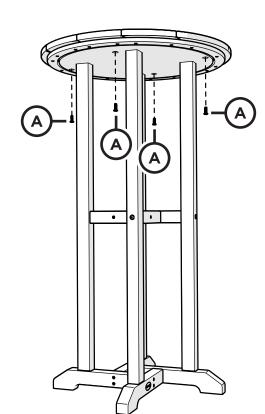

# TOOLS

4mm T-handle hex key (included)

PARTS

. . . . . . . . . . .

.81" Screw — H.27x.81

Something missing? Visit help.polywood.com

1

4