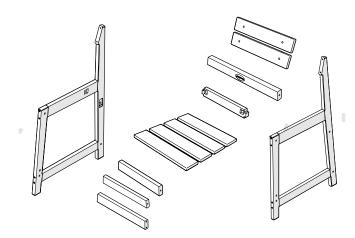

# TOOLS

4mm T-handle hex key (included)

PARTS

. . . . . . . . . . .

.81" Screw — H.27x.81

Something missing? Visit help.polywood.com

1

4