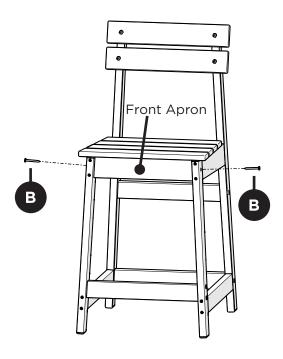

# POLYWOOD®

Assembly Instructions

**1101** Modern Studio Plaza Counter Chair

Thank You

Thank you for choosing POLYWOOD! We hope your new furniture helps create a gathering place for you and your loved ones to enjoy for many years to come!

#### TOOLS

4mm T-handle hex key (included)

PARTS

Something missing? Visit **help.polywood.com** 

5

##